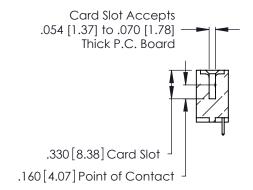

Contact Code 560

INSULATOR MATERIAL: THERMOPLASTIC POLYESTER, UL 94V-0 CONTACT MATERIAL; COPPER, NICKEL, TIN ALLOY CA-725 CONTACT PLATING: GOLD ON THE MATING AREA, TIN-LEAD

ON THE CONTACT TAILS, NICKEL UNDERPLATE

346/396 SERIES CARD EDGE CONNECTOR CONTACT CODE 555,556,558,559,560 DIMENSIONS

YOUR CONNECTION TO QUALITY & SERVICE

**EDAC INC** TORONTO, ONTARIO CANADA

THESE DRAWINGS AND SPECIFICATIONS ARE THE PROPERTY OF EDAC INC.,AND SHALL NOT BE REPRODUCED, OR COPIED OR USED AS THE BASIS FOR THE MANUFACTURE OR SALE OF APPARATUS WITHOUT WRITTEN PERMISSION.