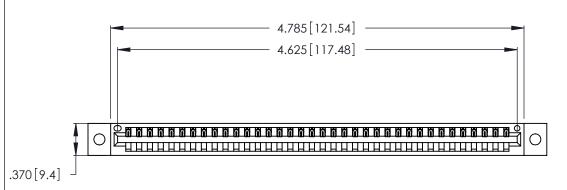

<u>Contact Dimensions:</u>
521-P.C. Tail .025 Sq. (0.64 Sq.) - Tail LG. =.150 (3.81)
.125 (3.18) Contact Spacing x .250 (6.35) Row Spacing

THIS IS A C.A.D. GENERATED DRAWING DO NOT MAKE MANUAL REVISIONS TO MASTER.

- INSULATOR MATERIAL: THERMOPLASTIC POLYESTER, UL 94V-0 CONTACT MATERIAL; COPPER, NICKEL, TIN ALLOY CA-725
- CONTACT PLATING: GOLD ON THE MATING AREA, TIN-LEAD ON THE CONTACT TAILS, NICKEL UNDERPLATE

346/396 SERIES CARD EDGE CONNECTOR PART NUMBER: 346-036-521-102