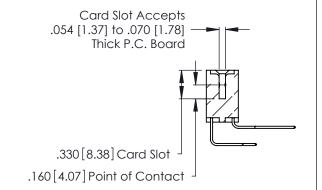

**Contact Code 560** 

INSULATOR MATERIAL: THERMOPLASTIC POLYESTER, UL 94V-0 CONTACT MATERIAL; COPPER, NICKEL, TIN ALLOY CA-725 CONTACT PLATING: GOLD ON THE MATING AREA, TIN-LEAD

ON THE CONTACT TAILS, NICKEL UNDERPLATE

346/396 SERIES CARD EDGE CONNECTOR CONTACT CODE 555,556,558,559,560 DIMENSIONS

YOUR CONNECTION TO QUALITY & SERVICE

**EDAC INC** TORONTO, ONTARIO CANADA

THESE DRAWINGS AND SPECIFICATIONS ARE THE PROPERTY OF EDAC INC.,AND SHALL NOT BE REPRODUCED, OR COPIED OR USED AS THE BASIS FOR THE MANUFACTURE OR SALE OF APPARATUS WITHOUT WRITTEN PERMISSION.