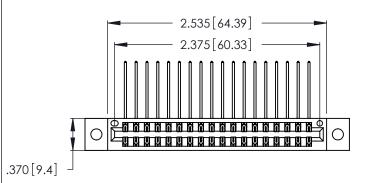

Contact Dimensions:
558-90 Degree Bend (Code 541 Contacts)
See Sheet 2 for Contact Code 555, 556, 558, 559, 560 Dimensions

- INSULATOR MATERIAL: THERMOPLASTIC POLYESTER, UL 94V-0 CONTACT MATERIAL; COPPER, NICKEL, TIN ALLOY CA-725
- CONTACT PLATING: GOLD ON THE MATING AREA, TIN-LEAD ON THE CONTACT TAILS, NICKEL UNDERPLATE

THIS IS A C.A.D. GENERATED DRAWING DO NOT MAKE MANUAL REVISIONS TO MASTER.

| 346/396 SERIES CARD EDGE CONNECTOR |
|------------------------------------|
| PART NUMBER: 346-036-558-202       |

**EDAC INC** TORONTO, ONTARIO CANADA