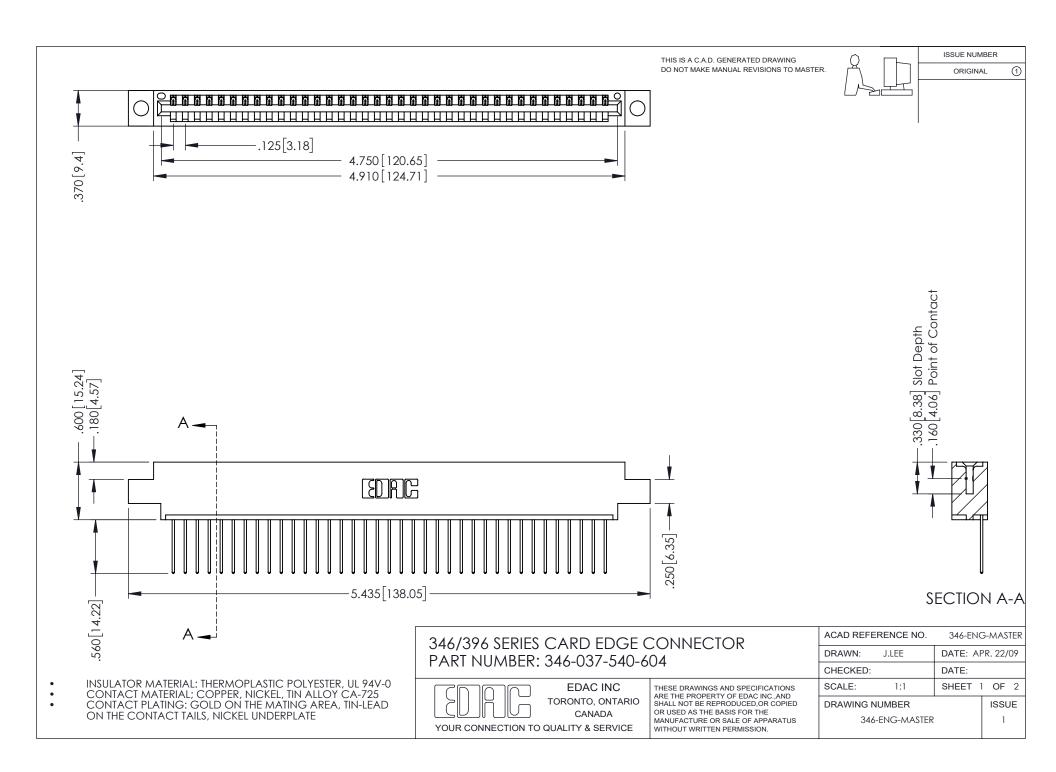

## **Contact Code 556**

INSULATOR MATERIAL: THERMOPLASTIC POLYESTER, UL 94V-0 CONTACT MATERIAL; COPPER, NICKEL, TIN ALLOY CA-725 CONTACT PLATING: GOLD ON THE MATING AREA, TIN-LEAD

ON THE CONTACT TAILS, NICKEL UNDERPLATE

## 346/396 SERIES CARD EDGE CONNECTOR CONTACT CODE 555,556,558,559,560 DIMENSIONS

YOUR CONNECTION TO QUALITY & SERVICE

**EDAC INC** TORONTO, ONTARIO CANADA

THESE DRAWINGS AND SPECIFICATIONS ARE THE PROPERTY OF EDAC INC.,AND SHALL NOT BE REPRODUCED, OR COPIED OR USED AS THE BASIS FOR THE MANUFACTURE OR SALE OF APPARATUS WITHOUT WRITTEN PERMISSION.