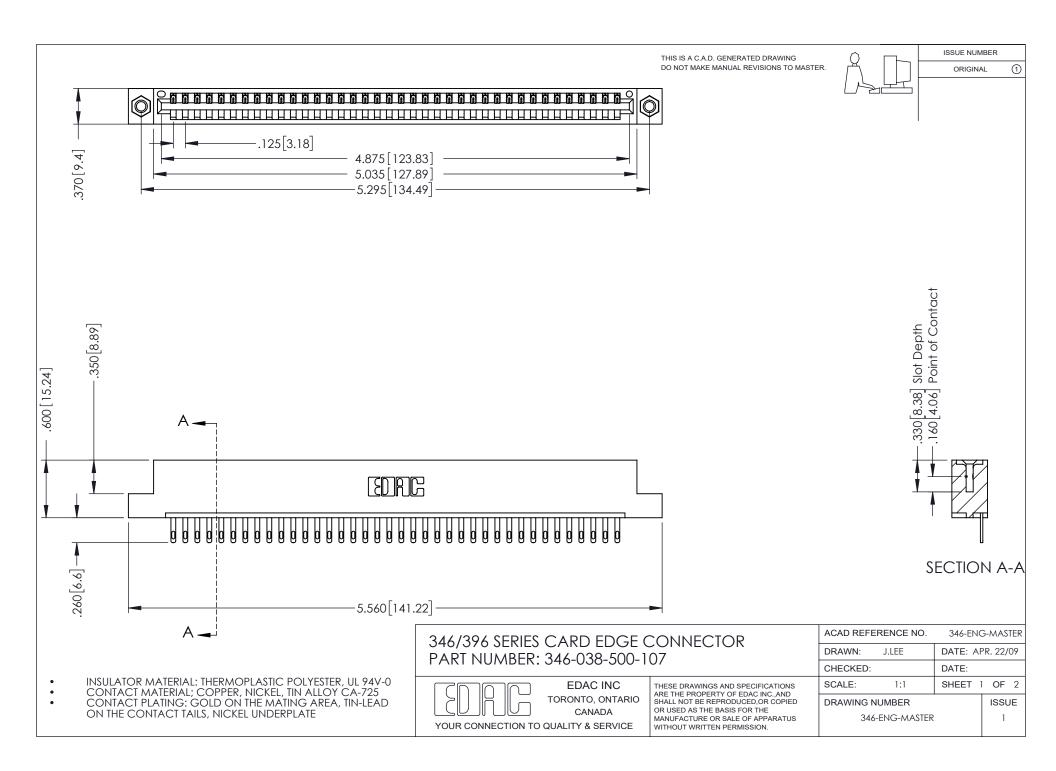

## **Contact Code 556**

INSULATOR MATERIAL: THERMOPLASTIC POLYESTER, UL 94V-0 CONTACT MATERIAL; COPPER, NICKEL, TIN ALLOY CA-725 CONTACT PLATING: GOLD ON THE MATING AREA, TIN-LEAD

ON THE CONTACT TAILS, NICKEL UNDERPLATE

## 346/396 SERIES CARD EDGE CONNECTOR CONTACT CODE 555,556,558,559,560 DIMENSIONS

YOUR CONNECTION TO QUALITY & SERVICE

**EDAC INC** TORONTO, ONTARIO CANADA

THESE DRAWINGS AND SPECIFICATIONS ARE THE PROPERTY OF EDAC INC.,AND SHALL NOT BE REPRODUCED, OR COPIED OR USED AS THE BASIS FOR THE MANUFACTURE OR SALE OF APPARATUS WITHOUT WRITTEN PERMISSION.