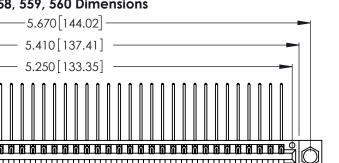

THIS IS A C.A.D. GENERATED DRAWING DO NOT MAKE MANUAL REVISIONS TO MASTER.

ISSUE NUMBER

ORIGINAL

1

**Contact Code 555** 

Contact Code 556

**Contact Code 558** 

**Contact Code 559** 

**Contact Code 560** 

INSULATOR MATERIAL: THERMOPLASTIC POLYESTER, UL 94V-0 CONTACT MATERIAL; COPPER, NICKEL, TIN ALLOY CA-725 CONTACT PLATING: GOLD ON THE MATING AREA, TIN-LEAD

ON THE CONTACT TAILS, NICKEL UNDERPLATE

346/396 SERIES CARD EDGE CONNECTOR CONTACT CODE 555,556,558,559,560 DIMENSIONS

YOUR CONNECTION TO QUALITY & SERVICE

**EDAC INC** TORONTO, ONTARIO CANADA

THESE DRAWINGS AND SPECIFICATIONS ARE THE PROPERTY OF EDAC INC.,AND SHALL NOT BE REPRODUCED, OR COPIED OR USED AS THE BASIS FOR THE MANUFACTURE OR SALE OF APPARATUS WITHOUT WRITTEN PERMISSION.