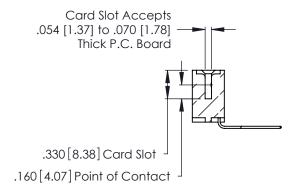

Contact Dimensions:
559-90 Degree Bend (Code 541 Contacts)
See Sheet 2 for Contact Code 555, 556, 558, 559, 560 Dimensions

.370 [9.4]

THIS IS A C.A.D. GENERATED DRAWING DO NOT MAKE MANUAL REVISIONS TO MASTER.