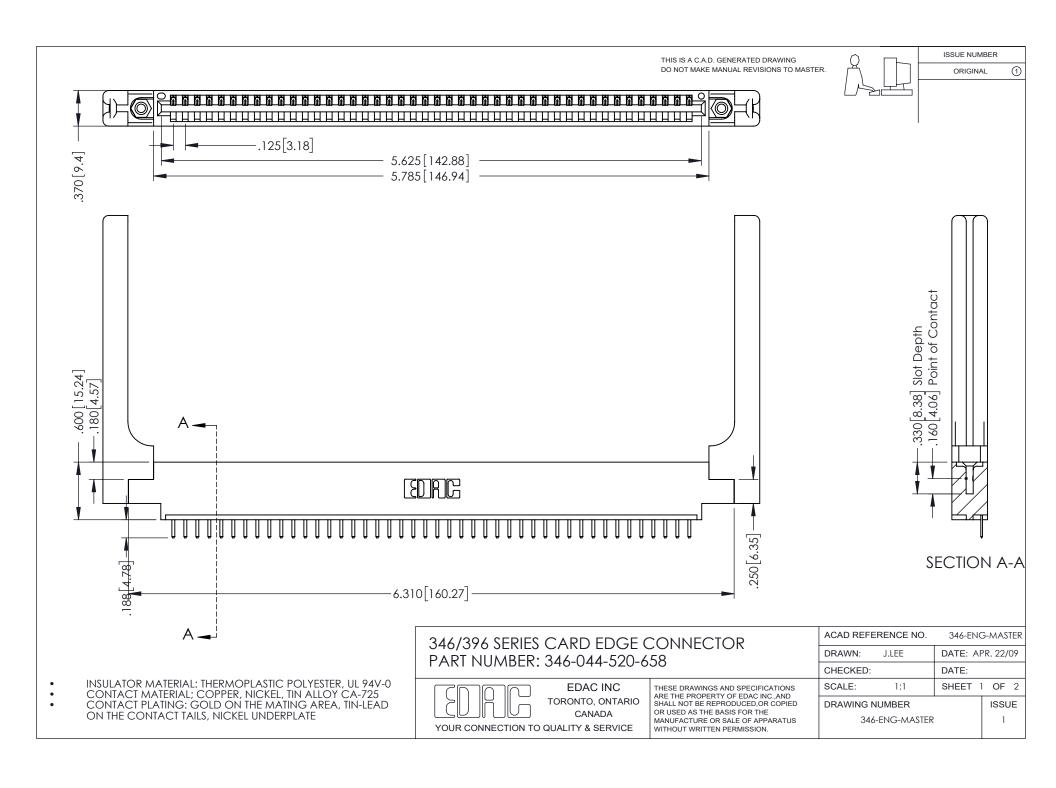

## **Contact Code 556**

INSULATOR MATERIAL: THERMOPLASTIC POLYESTER, UL 94V-0 CONTACT MATERIAL; COPPER, NICKEL, TIN ALLOY CA-725 CONTACT PLATING: GOLD ON THE MATING AREA, TIN-LEAD

ON THE CONTACT TAILS, NICKEL UNDERPLATE