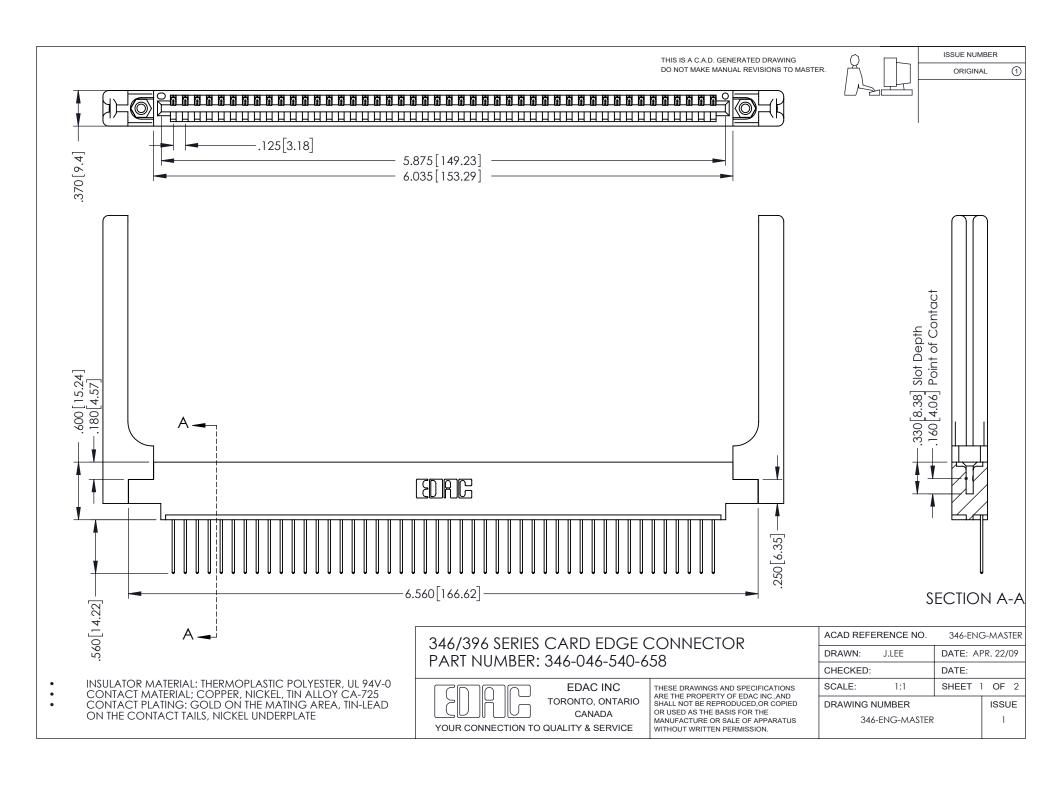

## **Contact Code 556**

INSULATOR MATERIAL: THERMOPLASTIC POLYESTER, UL 94V-0 CONTACT MATERIAL; COPPER, NICKEL, TIN ALLOY CA-725 CONTACT PLATING: GOLD ON THE MATING AREA, TIN-LEAD

ON THE CONTACT TAILS, NICKEL UNDERPLATE

## 346/396 SERIES CARD EDGE CONNECTOR CONTACT CODE 555,556,558,559,560 DIMENSIONS

YOUR CONNECTION TO QUALITY & SERVICE

**EDAC INC** TORONTO, ONTARIO CANADA

THESE DRAWINGS AND SPECIFICATIONS ARE THE PROPERTY OF EDAC INC.,AND SHALL NOT BE REPRODUCED, OR COPIED OR USED AS THE BASIS FOR THE MANUFACTURE OR SALE OF APPARATUS WITHOUT WRITTEN PERMISSION.