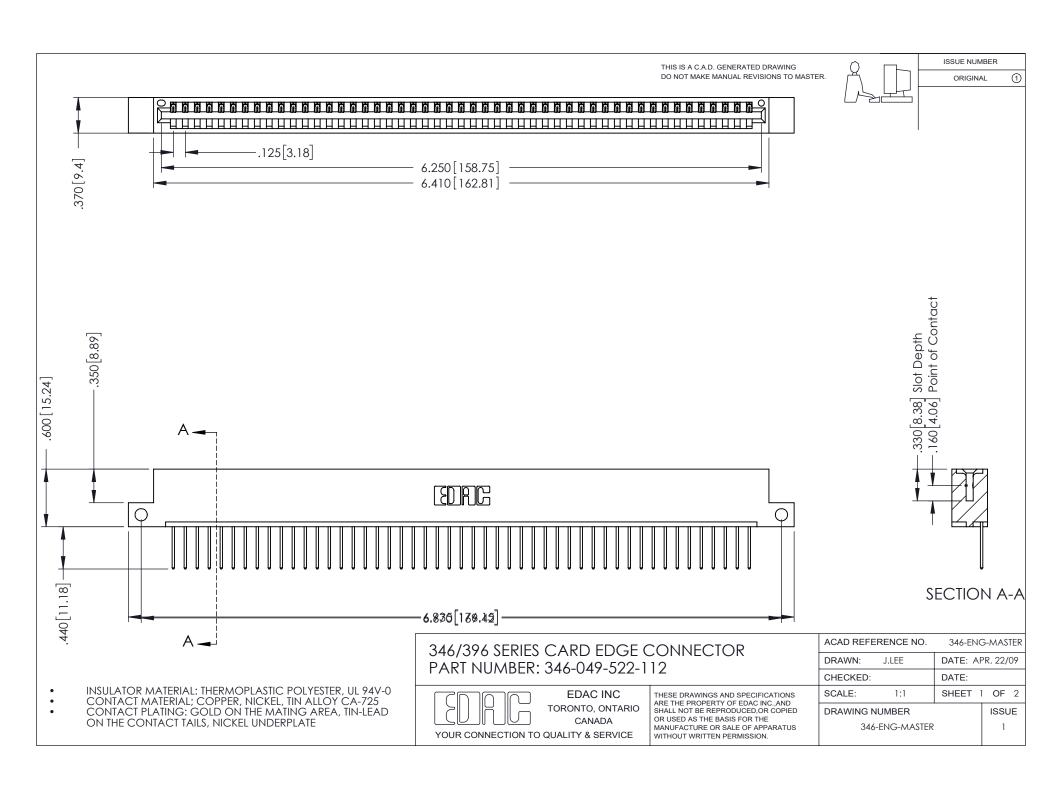

ISSUE NUMBER ORIGINAL 1

## **Contact Code 556**

INSULATOR MATERIAL: THERMOPLASTIC POLYESTER, UL 94V-0 CONTACT MATERIAL; COPPER, NICKEL, TIN ALLOY CA-725 CONTACT PLATING: GOLD ON THE MATING AREA, TIN-LEAD

ON THE CONTACT TAILS, NICKEL UNDERPLATE

## 346/396 SERIES CARD EDGE CONNECTOR CONTACT CODE 555,556,558,559,560 DIMENSIONS

YOUR CONNECTION TO QUALITY & SERVICE

**EDAC INC** TORONTO, ONTARIO CANADA

THESE DRAWINGS AND SPECIFICATIONS ARE THE PROPERTY OF EDAC INC.,AND SHALL NOT BE REPRODUCED, OR COPIED OR USED AS THE BASIS FOR THE MANUFACTURE OR SALE OF APPARATUS WITHOUT WRITTEN PERMISSION.