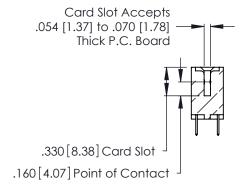

THIS IS A C.A.D. GENERATED DRAWING DO NOT MAKE MANUAL REVISIONS TO MASTER.

ISSUE NUMBER

ORIGINAL

1

**Contact Code 555** 

Contact Code 556

**Contact Code 558** 

**Contact Code 559** 

Contact Code 560

INSULATOR MATERIAL: THERMOPLASTIC POLYESTER, UL 94V-0 CONTACT MATERIAL; COPPER, NICKEL, TIN ALLOY CA-725 CONTACT PLATING: GOLD ON THE MATING AREA, TIN-LEAD

ON THE CONTACT TAILS, NICKEL UNDERPLATE

346/396 SERIES CARD EDGE CONNECTOR CONTACT CODE 555,556,558,559,560 DIMENSIONS

YOUR CONNECTION TO QUALITY & SERVICE

**EDAC INC** TORONTO, ONTARIO CANADA

THESE DRAWINGS AND SPECIFICATIONS ARE THE PROPERTY OF EDAC INC.,AND SHALL NOT BE REPRODUCED, OR COPIED OR USED AS THE BASIS FOR THE MANUFACTURE OR SALE OF APPARATUS WITHOUT WRITTEN PERMISSION.