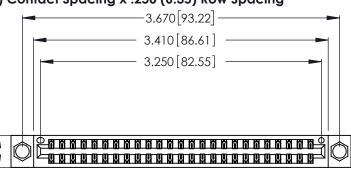

<u>Contact Dimensions:</u>
520-P.C. Tail .030x.018 (0.76x0.46) - Tail LG. = .175 (4.45) .125 (3.18) Contact Spacing x .250 (6.35) Row Spacing

.370 [9.4]

.600 [15.24] REDIRICA THIS IS A C.A.D. GENERATED DRAWING DO NOT MAKE MANUAL REVISIONS TO MASTER.

1

INSULATOR MATERIAL: THERMOPLASTIC POLYESTER, UL 94V-0 CONTACT MATERIAL; COPPER, NICKEL, TIN ALLOY CA-725

CONTACT PLATING: GOLD ON THE MATING AREA, TIN-LEAD ON THE CONTACT TAILS, NICKEL UNDERPLATE

| 346/396 SERIES CARD EDGE CONNECTOR |  |
|------------------------------------|--|
| PART NUMBER: 346-050-520-204       |  |