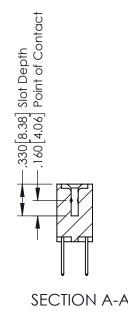

## **Contact Code 555**

## **Contact Code 556**

INSULATOR MATERIAL: THERMOPLASTIC POLYESTER, UL 94V-0 CONTACT MATERIAL; COPPER, NICKEL, TIN ALLOY CA-725 CONTACT PLATING: GOLD ON THE MATING AREA, TIN-LEAD

ON THE CONTACT TAILS, NICKEL UNDERPLATE

## 346/396 SERIES CARD EDGE CONNECTOR CONTACT CODE 555,556,558,559,560 DIMENSIONS

YOUR CONNECTION TO QUALITY & SERVICE

**EDAC INC** TORONTO, ONTARIO CANADA

THESE DRAWINGS AND SPECIFICATIONS ARE THE PROPERTY OF EDAC INC.,AND SHALL NOT BE REPRODUCED, OR COPIED OR USED AS THE BASIS FOR THE MANUFACTURE OR SALE OF APPARATUS WITHOUT WRITTEN PERMISSION.

|  | ACAD REFERENCE NO. | 346-ENG-MASTER   |  |
|--|--------------------|------------------|--|
|  | DRAWN: J.LEE       | DATE: APR. 22/09 |  |
|  | CHECKED:           | DATE:            |  |
|  | SCALE: 1:1         | SHEET 2 OF 2     |  |
|  | DRAWING NUMBER     | ISSUE            |  |
|  | 346-ENG-MASTER     | 1                |  |