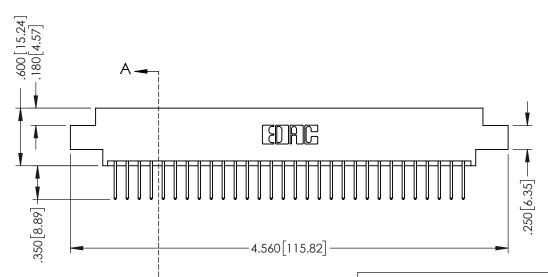

## **Contact Code 555**

## **Contact Code 556**

INSULATOR MATERIAL: THERMOPLASTIC POLYESTER, UL 94V-0 CONTACT MATERIAL; COPPER, NICKEL, TIN ALLOY CA-725 CONTACT PLATING: GOLD ON THE MATING AREA, TIN-LEAD

ON THE CONTACT TAILS, NICKEL UNDERPLATE

## 346/396 SERIES CARD EDGE CONNECTOR CONTACT CODE 555,556,558,559,560 DIMENSIONS

YOUR CONNECTION TO QUALITY & SERVICE

**EDAC INC** TORONTO, ONTARIO CANADA

THESE DRAWINGS AND SPECIFICATIONS ARE THE PROPERTY OF EDAC INC.,AND SHALL NOT BE REPRODUCED, OR COPIED OR USED AS THE BASIS FOR THE MANUFACTURE OR SALE OF APPARATUS WITHOUT WRITTEN PERMISSION.

|  | ACAD REFERENCE NO. | 346-ENG-MASTER   |  |
|--|--------------------|------------------|--|
|  | DRAWN: J.LEE       | DATE: APR. 22/09 |  |
|  | CHECKED:           | DATE:            |  |
|  | SCALE: 1:1         | SHEET 2 OF 2     |  |
|  | DRAWING NUMBER     | ISSUE            |  |
|  | 346-ENG-MASTER     | 1                |  |