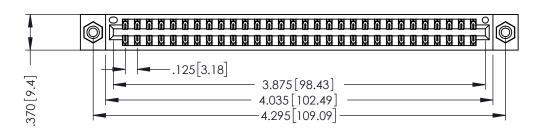

THIS IS A C.A.D. GENERATED DRAWING DO NOT MAKE MANUAL REVISIONS TO MASTER.

ISSUE NUMBER

ORIGINAL

1

346/396 SERIES CARD EDGE CONNECTOR PART NUMBER: 346-060-526-808

INSULATOR MATERIAL: THERMOPLASTIC POLYESTER, UL 94V-0 CONTACT MATERIAL; COPPER, NICKEL, TIN ALLOY CA-725 CONTACT PLATING: GOLD ON THE MATING AREA, TIN-LEAD ON THE CONTACT TAILS, NICKEL UNDERPLATE

YOUR CONNECTION TO QUALITY & SERVICE

**EDAC INC** TORONTO, ONTARIO CANADA

THESE DRAWINGS AND SPECIFICATIONS ARE THE PROPERTY OF EDAC INC., AND SHALL NOT BE REPRODUCED,OR COPIED OR USED AS THE BASIS FOR THE MANUFACTURE OR SALE OF APPARATUS WITHOUT WRITTEN PERMISSION.

| ACAD REFERENCE NO. |       | 346-ENG-MASTER   |       |
|--------------------|-------|------------------|-------|
| DRAWN:             | J.LEE | DATE: APR. 22/09 |       |
| CHECKED:           |       | DATE:            |       |
| SCALE:             | 1:1   | SHEET            | OF 2  |
| DRAWING NUMBER     |       |                  | ISSUE |
|                    |       |                  |       |

346-ENG-MASTER

ISSUE NUMBER ORIGINAL 1