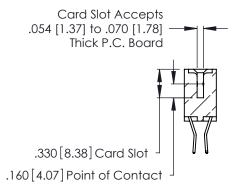

Contact Dimensions:
560-Extender Board Bend (Code 523 Contacts)
See Sheet 2 for Contact Code 555, 556, 558, 559, 560 Dimensions

.370 [9.4]

THIS IS A C.A.D. GENERATED DRAWING DO NOT MAKE MANUAL REVISIONS TO MASTER.

1

INSULATOR MATERIAL: THERMOPLASTIC POLYESTER, UL 94V-0 CONTACT MATERIAL; COPPER, NICKEL, TIN\_ALLOY CA-725

CONTACT PLATING: GOLD ON THE MATING AREA, TIN-LEAD ON THE CONTACT TAILS, NICKEL UNDERPLATE

346/396 SERIES CARD EDGE CONNECTOR PART NUMBER: 346-080-560-803