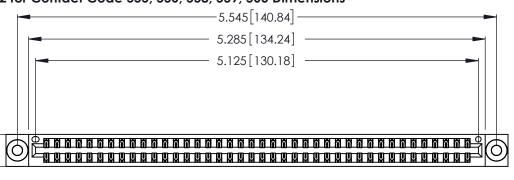

Contact Dimensions:
560-Extender Board Bend (Code 523 Contacts)
See Sheet 2 for Contact Code 555, 556, 558, 559, 560 Dimensions

.370 [9.4]

THIS IS A C.A.D. GENERATED DRAWING DO NOT MAKE MANUAL REVISIONS TO MASTER.

346/396 SERIES CARD EDGE CONNECTOR CONTACT CODE 555,556,558,559,560 DIMENSIONS

YOUR CONNECTION TO QUALITY & SERVICE

**EDAC INC** TORONTO, ONTARIO CANADA

THESE DRAWINGS AND SPECIFICATIONS ARE THE PROPERTY OF EDAC INC.,AND SHALL NOT BE REPRODUCED, OR COPIED OR USED AS THE BASIS FOR THE MANUFACTURE OR SALE OF APPARATUS WITHOUT WRITTEN PERMISSION.