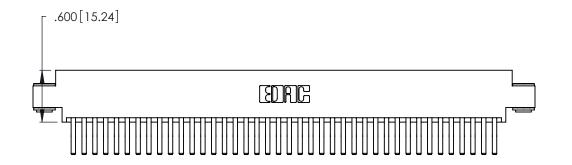

Contact Dimensions:
560-Extender Board Bend (Code 523 Contacts)
See Sheet 2 for Contact Code 555, 556, 558, 559, 560 Dimensions

.370 [9.4]

THIS IS A C.A.D. GENERATED DRAWING DO NOT MAKE MANUAL REVISIONS TO MASTER.

1

INSULATOR MATERIAL: THERMOPLASTIC POLYESTER, UL 94V-0 CONTACT MATERIAL; COPPER, NICKEL, TIN\_ALLOY CA-725

CONTACT PLATING: GOLD ON THE MATING AREA, TIN-LEAD ON THE CONTACT TAILS, NICKEL UNDERPLATE

346/396 SERIES CARD EDGE CONNECTOR PART NUMBER: 346-080-560-803