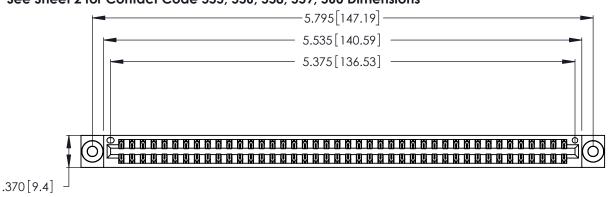

Contact Dimensions:
556-Extender Board Bend (Code 520 Contacts)
See Sheet 2 for Contact Code 555, 556, 558, 559, 560 Dimensions

THIS IS A C.A.D. GENERATED DRAWING DO NOT MAKE MANUAL REVISIONS TO MASTER.

346/396 SERIES CARD EDGE CONNECTOR PART NUMBER: 346-084-556-803

YOUR CONNECTION TO QUALITY & SERVICE

**EDAC INC** TORONTO, ONTARIO CANADA

THESE DRAWINGS AND SPECIFICATIONS ARE THE PROPERTY OF EDAC INC.,AND SHALL NOT BE REPRODUCED, OR COPIED OR USED AS THE BASIS FOR THE MANUFACTURE OR SALE OF APPARATUS WITHOUT WRITTEN PERMISSION.