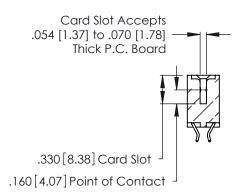

.600 [15.24] 

INSULATOR MATERIAL: THERMOPLASTIC POLYESTER, UL 94V-0 CONTACT MATERIAL; COPPER, NICKEL, TIN ALLOY CA-725

CONTACT PLATING: GOLD ON THE MATING AREA, TIN-LEAD ON THE CONTACT TAILS, NICKEL UNDERPLATE