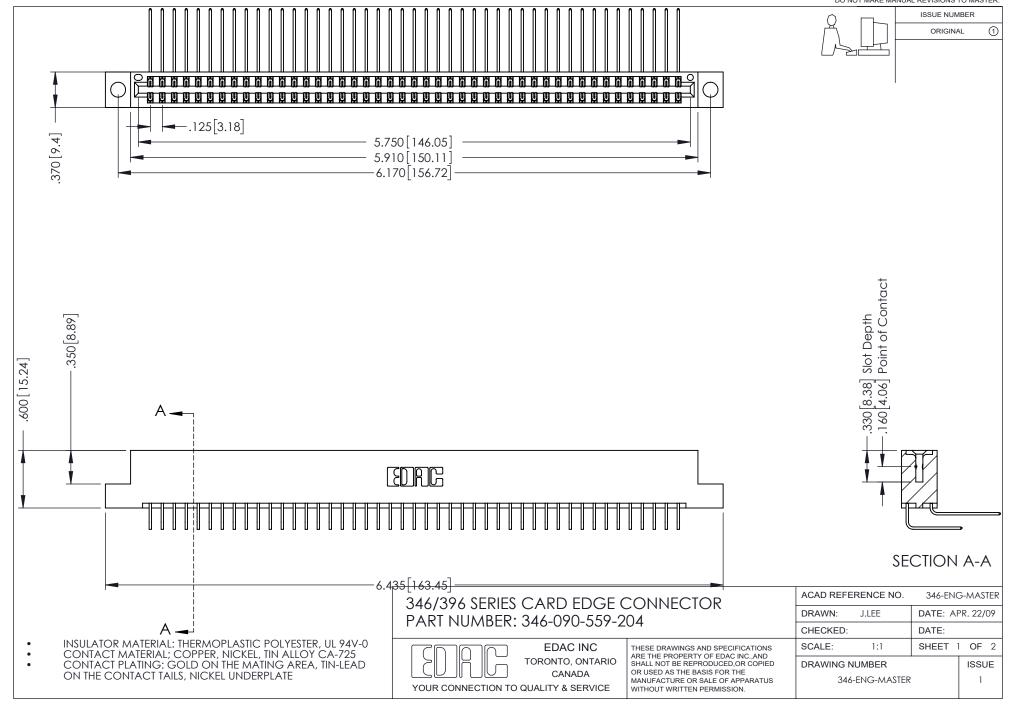

## **Contact Code 556**

INSULATOR MATERIAL: THERMOPLASTIC POLYESTER, UL 94V-0 CONTACT MATERIAL; COPPER, NICKEL, TIN ALLOY CA-725 CONTACT PLATING: GOLD ON THE MATING AREA, TIN-LEAD

ON THE CONTACT TAILS, NICKEL UNDERPLATE

## 346/396 SERIES CARD EDGE CONNECTOR CONTACT CODE 555,556,558,559,560 DIMENSIONS

YOUR CONNECTION TO QUALITY & SERVICE

**EDAC INC** TORONTO, ONTARIO CANADA

THESE DRAWINGS AND SPECIFICATIONS ARE THE PROPERTY OF EDAC INC.,AND SHALL NOT BE REPRODUCED, OR COPIED OR USED AS THE BASIS FOR THE MANUFACTURE OR SALE OF APPARATUS WITHOUT WRITTEN PERMISSION.