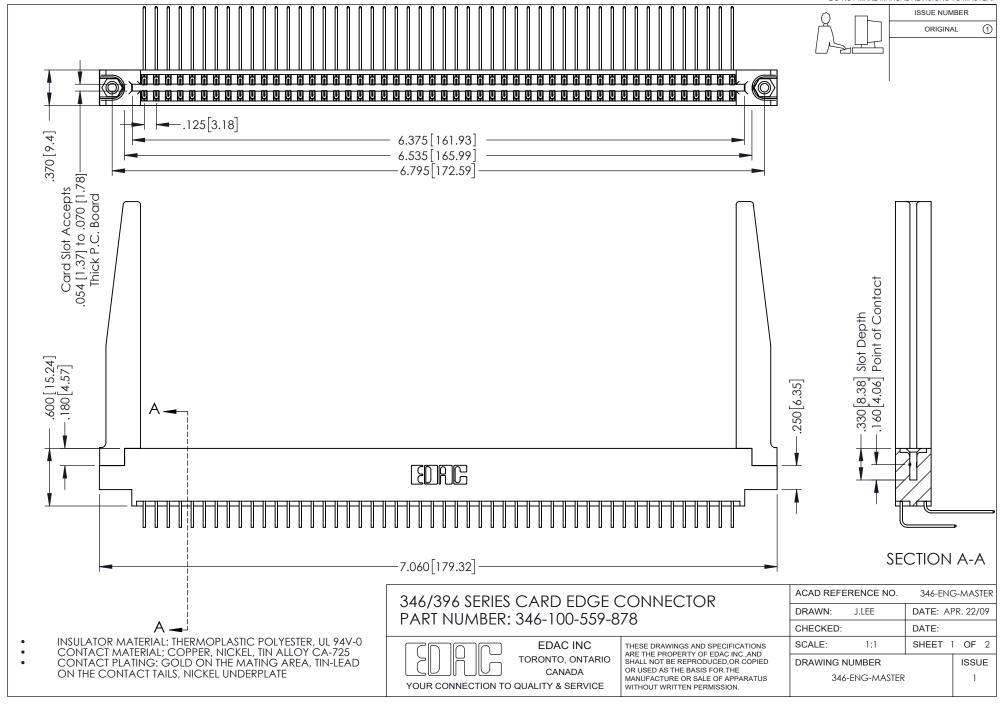

## **Contact Code 556**

INSULATOR MATERIAL: THERMOPLASTIC POLYESTER, UL 94V-0 CONTACT MATERIAL; COPPER, NICKEL, TIN ALLOY CA-725 CONTACT PLATING: GOLD ON THE MATING AREA, TIN-LEAD

ON THE CONTACT TAILS, NICKEL UNDERPLATE