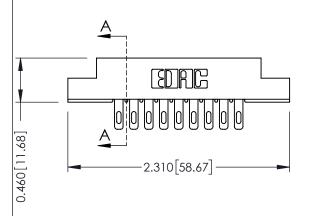

## **Mounting Option**

**Contact Detail** 

04-.156 (3.96) Dia. Mounting Holes

500-Wire Hole .087x.013(2.21x0.33) - Tail LG.=.282(7.16) .156 [3.96] Contact Spacing x .140 [3.56] Row Spacing

1







**See Accompanying Page for: Mounting Options** 

| 305 / 315 / 355 Card Edge Connector |
|-------------------------------------|
| Part Number: 355-018-500-204        |

YOUR CONNECTION TO QUALITY & SERVICE

CANADA

| ACAD REFERENCE N | 0. 305 ENG MASTER |
|------------------|-------------------|
| DRAWN: J.LEE     | DATE: SEPT. 21/09 |
| CHECKED:         | DATE:             |
| SCALE: NTS       | SHEET 1 OF 2      |
| DRAWING NUMBER   | ISSUE             |
| 305 Assembly     | 1                 |

0.295[7.49] Card Slot SECTION A-A 0.090[2.29] Point of Contact