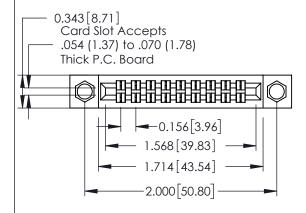

## **Mounting Option**

**Contact Detail** 

04-.156 (3.96) Dia. Mounting Holes

500-Wire Hole .087x.013(2.21x0.33) - Tail LG.=.282(7.16) .156 [3.96] Contact Spacing x .140 [3.56] Row Spacing

1







**See Accompanying Page for: Mounting Options** 

| 305 / 315 / 355 Card Edge Connector |
|-------------------------------------|
| Part Number: 355-018-500-204        |

YOUR CONNECTION TO QUALITY & SERVICE

CANADA

| ACAD REFERENCE N | 0. 305 ENG MASTER |
|------------------|-------------------|
| DRAWN: J.LEE     | DATE: SEPT. 21/09 |
| CHECKED:         | DATE:             |
| SCALE: NTS       | SHEET 1 OF 2      |
| DRAWING NUMBER   | ISSUE             |
| 305 Assembly     | 1                 |

0.295[7.49] Card Slot SECTION A-A 0.090[2.29] Point of Contact