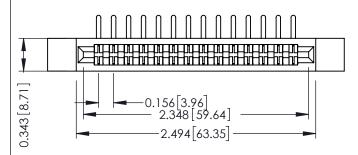

**Mounting Option Contact Detail** 

.128 (3.25) Dia. Side Mounting Holes 90 Degree Bend (Code 422 and 440 Contacts) .156 [3.96] Contact Spacing x .200 [5.08] Row Spacing

## **See Accompanying Pages for:**

- **Contact Bend Details**
- **Mounting Options**

SECTION A-A

(FROM BTM OF SLOT)

Card Slot Accepts .054 [1.37] to .070 [1.78] Thick P.C. Board

| 307 / 357 Card Edge Connector |
|-------------------------------|
| Part Number: 357-028-458-212  |