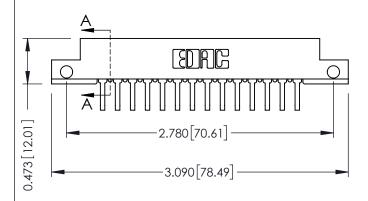

## **See Accompanying Pages for:**

- **Contact Bend Details**
- **Mounting Options**

SECTION A-A

(FROM BTM OF SLOT)

Card Slot Accepts .054 [1.37] to .070 [1.78] Thick P.C. Board

| 307 / 357 Card Edge Connector |
|-------------------------------|
| Part Number: 357-028-458-212  |

307 Assembly