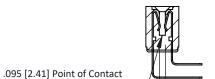

**Mounting Option Contact Detail** 

.128 (3.25) Dia. Side Mounting Holes 90 Degree Bend (Code 422 and 440 Contacts) .156 [3.96] Contact Spacing x .200 [5.08] Row Spacing