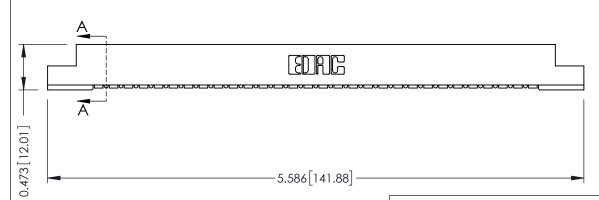

## SECTION A-A

.175 [4.45] Point of Contact (FROM BTM OF SLOT) Card Slot Accepts .054 [1.37] to .070 [1.78] Thick P.C. Board

**See Accompanying Pages for:** 

- **Contact Bend Details**
- **Mounting Options**