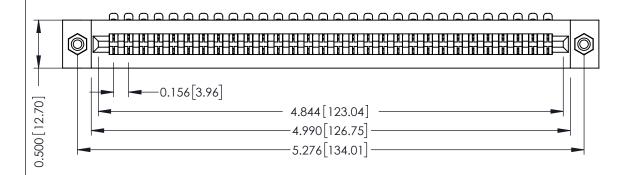

**Mounting Option** #4-40 Unified Threaded Inserts **Contact Detail** 

90 Degree Bend (Code 401 Contacts)

.156 [3.96] Contact Spacing x .200 [5.08] Row Spacing

THIS IS A C.A.D. GENERATED DRAWING DO NOT MAKE MANUAL REVISIONS TO MASTER.

307 / 357 Card Edge Connector Part Number: 357-030-454-108

**EDAC INC** TORONTO, ONTARIO CANADA

THESE DRAWINGS AND SPECIFICATIONS ARE THE PROPERTY OF EDAC INC.,AND SHALL NOT BE REPRODUCED, OR COPIED OR USED AS THE BASIS FOR THE MANUFACTURE OR SALE OF APPARATUS WITHOUT WRITTEN PERMISSION.