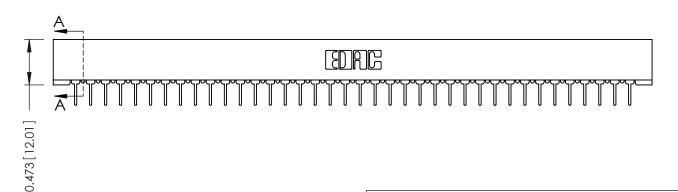

**Mounting Option** No Mounting Lugs **Contact Detail** 

PC Tail .023x.013(0.58x0.33) - Tail LG=.213(5.41) .156 [3.96] Contact Spacing x .200 [5.08] Row Spacing

THIS IS A C.A.D. GENERATED DRAWING DO NOT MAKE MANUAL REVISIONS TO MASTER.