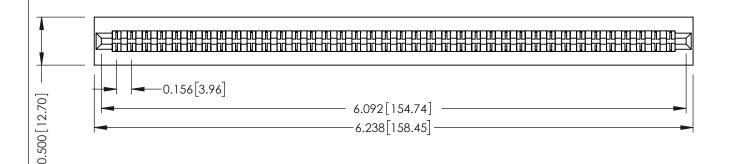

**Mounting Option** No Mounting Lugs **Contact Detail** 

PC Tail .023x.013(0.58x0.33) - Tail LG=.213(5.41) .156 [3.96] Contact Spacing x .200 [5.08] Row Spacing

THIS IS A C.A.D. GENERATED DRAWING DO NOT MAKE MANUAL REVISIONS TO MASTER.