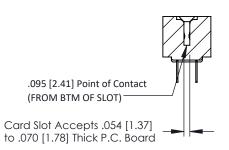

**Mounting Option** No Mounting Lugs **Contact Detail** 

PC Tail .023x.013(0.58x0.33) - Tail LG=.213(5.41) .156 [3.96] Contact Spacing x .200 [5.08] Row Spacing

THIS IS A C.A.D. GENERATED DRAWING DO NOT MAKE MANUAL REVISIONS TO MASTER.