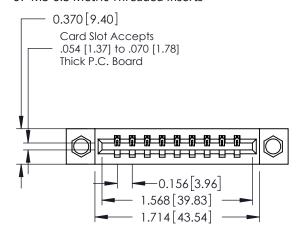

## **Contact Detail**

520-P.C. Tail .030x.018(0.76x0.46) - Tail LG=.175(4.45) .156 [3.96] Contact Spacing x .200 [5.08] Row Spacing

THIS IS A C.A.D. GENERATED DRAWING DO NOT MAKE MANUAL REVISIONS TO MASTER.

## **See Accompanying Pages for:**

- **Contact Bend Details**
- **Mounting Options**

| 337 / 387 Series Card Edge Connector |
|--------------------------------------|
| Part Number: 387-009-520-607         |