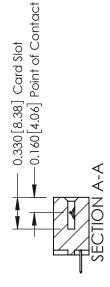

## **Contact Detail**

520-P.C. Tail .030x.018(0.76x0.46) - Tail LG=.175(4.45) .156 [3.96] Contact Spacing x .200 [5.08] Row Spacing

THIS IS A C.A.D. GENERATED DRAWING DO NOT MAKE MANUAL REVISIONS TO MASTER.