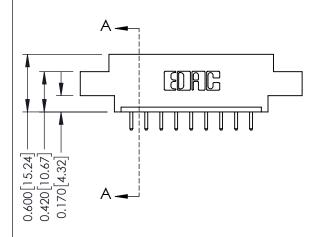

## **Mounting Option**

07-M3-0.5 Metric Threaded Inserts

## **See Accompanying Pages for:**

- **Contact Bend Details**
- **Mounting Options**

| 337 / 387 Series Card Edge Connector |
|--------------------------------------|
| Part Number: 387-009-520-607         |