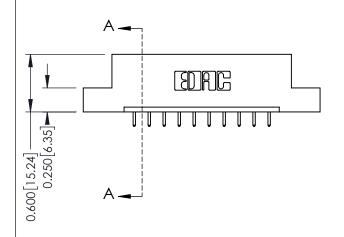

| 337 / 387 Series Card Edge Connector |  |
|--------------------------------------|--|
| Part Number: 387-010-521-107         |  |

YOUR CONNECTION TO QUALITY & SERVICE

**EDAC INC** TORONTO, ONTARIO CANADA

THESE DRAWINGS AND SPECIFICATIONS ARE THE PROPERTY OF EDAC INC.,AND SHALL NOT BE REPRODUCED,OR COPIED OR USED AS THE BASIS FOR THE MANUFACTURE OR SALE OF APPARATUS WITHOUT WRITTEN PERMISSION.

| ACAD REFERENCE NO. | 337 ENG MASTER   |  |  |
|--------------------|------------------|--|--|
| DRAWN: J.LEE       | DATE: OCT. 06/09 |  |  |
| CHECKED:           | DATE:            |  |  |
| SCALE: NTS         | SHEET 1 OF 3     |  |  |
| DRAWING NUMBER     | ISSUE            |  |  |
| 337 Assembly       | 1                |  |  |