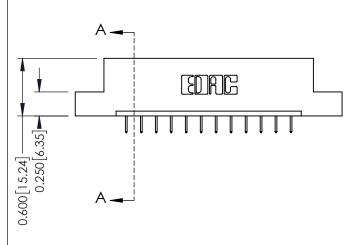

| 337 ENG MASTER   |  |  |
|------------------|--|--|
| DATE: OCT. 06/09 |  |  |
| DATE:            |  |  |
| SHEET 1 OF 3     |  |  |
| ISSUE            |  |  |
|                  |  |  |

0.160 [4.06] Point of Contact Card Slot