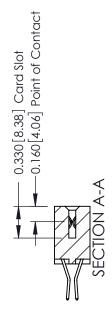

## **Contact Detail**

560-Extender Board Bend (Code 523 Contacts) .156 [3.96] Contact Spacing x .200 [5.08] Row Spacing

THIS IS A C.A.D. GENERATED DRAWING DO NOT MAKE MANUAL REVISIONS TO MASTER.

ISSUE NUMBER

ISSUE NUMBER

ORIGINAL

1

| 337 / 387 Series Card Edge ( | ACAD REFERENCE NO.                                                                                                                                                                               | 337 ENG        | G MASTER |               |
|------------------------------|--------------------------------------------------------------------------------------------------------------------------------------------------------------------------------------------------|----------------|----------|---------------|
| Contact Bend Detail          |                                                                                                                                                                                                  | DRAWN: J.LEE   | DATE: OC | T. 06/09      |
|                              |                                                                                                                                                                                                  | CHECKED:       | DATE:    |               |
| TORONTO, ONTARIO CANADA      | THESE DRAWINGS AND SPECIFICATIONS ARE THE PROPERTY OF EDAC INC.,AND SHALL NOT BE REPRODUCED, OR COPIED OR USED AS THE BASIS FOR THE MANUFACTURE OR SALE OF APPARATUS WITHOUT WRITTEN PERMISSION. | SCALE: NTS     | SHEET    | 2 <b>OF</b> 3 |
|                              |                                                                                                                                                                                                  | DRAWING NUMBER |          | ISSUE         |
|                              |                                                                                                                                                                                                  | 337 Assembly   |          | 1             |