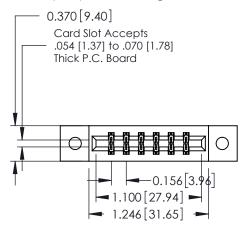

## **See Accompanying Pages for:**

- **Contact Bend Details**
- **Mounting Options**

| 337 / 387 Series Card Edge Connector |
|--------------------------------------|
| Part Number: 387-012-560-202         |