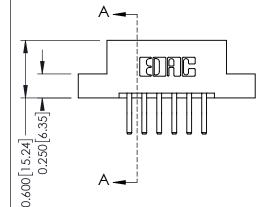

## **Mounting Option**

02-.128 (3.25) Dia. Mounting Holes



## **Contact Detail**

560-Extender Board Bend (Code 523 Contacts) .156 [3.96] Contact Spacing x .200 [5.08] Row Spacing

THIS IS A C.A.D. GENERATED DRAWING DO NOT MAKE MANUAL REVISIONS TO MASTER.



ISSUE NUMBER

ORIGINAL

1





## **See Accompanying Pages for:**

- **Contact Bend Details**
- **Mounting Options**

| 337 / 387 Series Card Edge Connector |
|--------------------------------------|
| Part Number: 387-012-560-202         |



**EDAC INC** TORONTO, ONTARIO CANADA

THESE DRAWINGS AND SPECIFICATIONS ARE THE PROPERTY OF EDAC INC.,AND SHALL NOT BE REPRODUCED,OR COPIED OR USED AS THE BASIS FOR THE MANUFACTURE OR SALE OF APPARATUS WITHOUT WRITTEN PERMISSION.

| ACAD REFERENCE NO. | 337 ENG MASTER   |  |
|--------------------|------------------|--|
| DRAWN: J.LEE       | DATE: OCT. 06/09 |  |
| CHECKED:           | DATE:            |  |
| SCALE: NTS         | SHEET 1 OF 3     |  |
| DRAWING NUMBER     | ISSUE            |  |
| 337 Assembly       | 1                |  |



ISSUE NUMBER

ORIGINAL

1



| 337 /