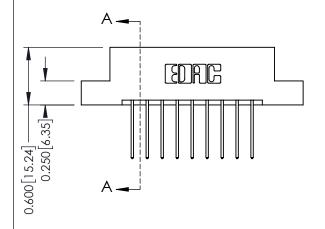

## **Mounting Option**

07-M3-0.5 Metric Threaded Inserts

## **Contact Detail**

540-Wire Wrap .025 Sq.(0.64 Sq.) - Tail LG=.560(14.22) .156 [3.96] Contact Spacing x .200 [5.08] Row Spacing

THIS IS A C.A.D. GENERATED DRAWING DO NOT MAKE MANUAL REVISIONS TO MASTER.