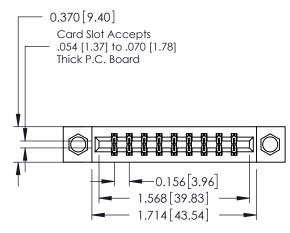

ISSUE NUMBER

1

ORIGINAL

**See Accompanying Pages for:** 

- **Contact Bend Details**
- **Mounting Options**

| 337 / 387 Series Card Edge Connector |  |
|--------------------------------------|--|
| Part Number: 387-018-540-207         |  |

## **Contact Detail**

540-Wire Wrap .025 Sq.(0.64 Sq.) - Tail LG=.560(14.22) .156 [3.96] Contact Spacing x .200 [5.08] Row Spacing

THIS IS A C.A.D. GENERATED DRAWING DO NOT MAKE MANUAL REVISIONS TO MASTER.