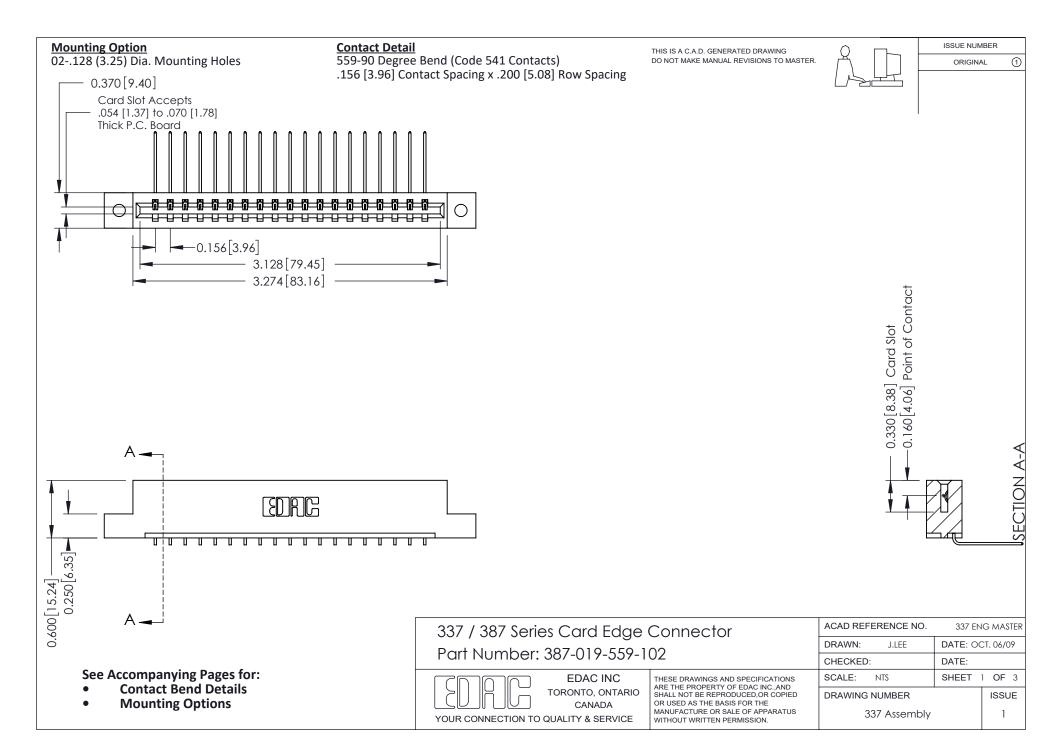

ISSUE NUMBER

ORIGINAL

1



| 337 / 387 Series Card Edge Connector<br>Contact Bend Detail           |                                                                                                                                                                                                  | ACAD REFERENCE NO. 337 E |                  | G MASTER      |
|-----------------------------------------------------------------------|--------------------------------------------------------------------------------------------------------------------------------------------------------------------------------------------------|--------------------------|------------------|---------------|
|                                                                       |