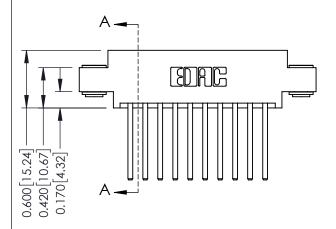

**Contact Bend Details Mounting Options** 

**Contact Detail** 

THIS IS A C.A.D. GENERATED DRAWING 544-Wire Wrap .050x.025(1.27x0.64) - Tail LG=.750(19.05)po NOT MAKE MANUAL REVISIONS TO MASTER. .156 [3.96] Contact Spacing x .200 [5.08] Row Spacing