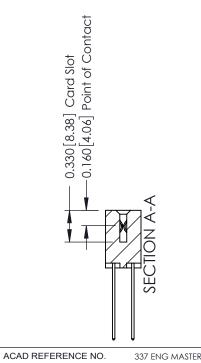

ISSUE NUMBER

ORIGINAL

1

| 337 / 387 Series Card Edge                                            | ACAD REFERENCE NO.                                                                                                                                                                              | 337 ENG        | G MASTER |               |
|-----------------------------------------------------------------------|-------------------------------------------------------------------------------------------------------------------------------------------------------------------------------------------------|----------------|----------|---------------|
| Contact Bend Detail                                                   |                                                                                                                                                                                                 | DRAWN: J.LEE   | DATE: OC | T. 06/09      |
|                                                                       |                                                                                                                                                                                                 | CHECKED:       | DATE:    |               |
| EDAC INC TORONTO, ONTARIO CANADA YOUR CONNECTION TO QUALITY & SERVICE | THESE DRAWINGS AND SPECIFICATIONS ARE THE PROPERTY OF EDAC INC.,AND SHALL NOT BE REPRODUCED,OR COPIED OR USED AS THE BASIS FOR THE MANUFACTURE OR SALE OF APPARATUS WITHOUT WRITTEN PERMISSION. | SCALE: NTS     | SHEET    | 2 <b>OF</b> 3 |
|                                                                       |                                                                                                                                                                                                 | DRAWING NUMBER |          | ISSUE         |
|                                                                       |                                                                                                                                                                                                 | 337 Assembly   |          | 1             |