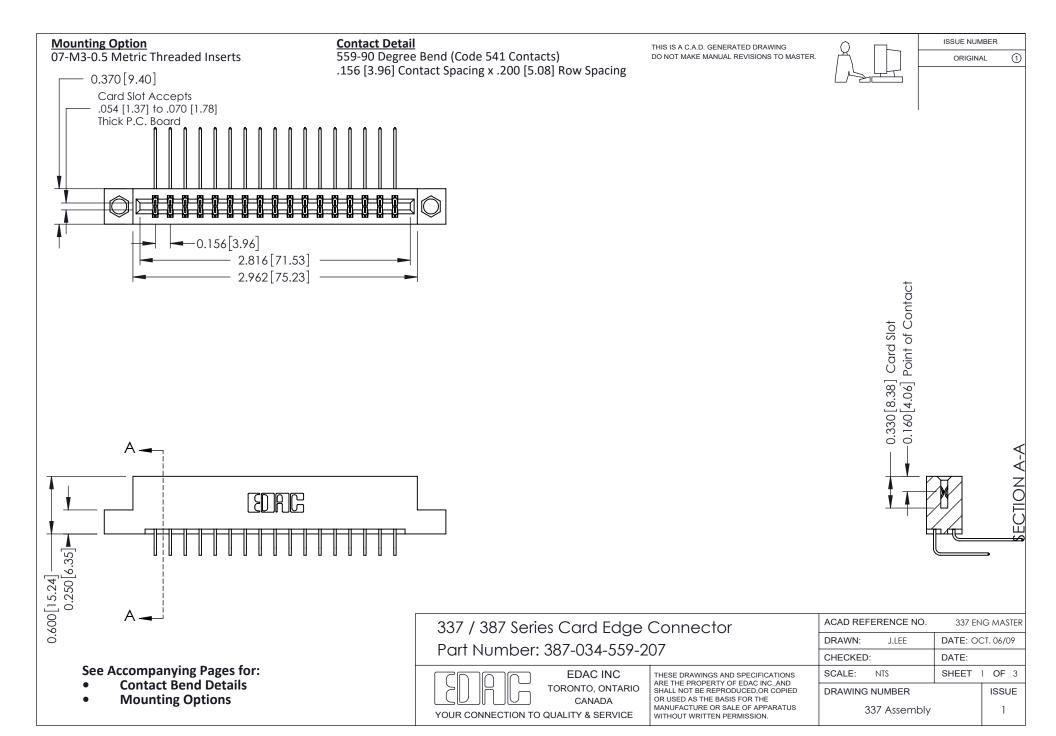

ISSUE NUMBER

ORIGINAL

1

| 337 / 387 Series Card Edge Connector<br>Contact Bend Detail           |                                                                                                                                                                                                  | ACAD REFERENCE NO. 337 E |                  | G MASTER      |
|-----------------------------------------------------------------------|--------------------------------------------------------------------------------------------------------------------------------------------------------------------------------------------------|--------------------------|------------------|---------------|
|                                                                       |                                                                                                                                                                                                  | DRAWN: J.LEE             | DATE: OCT. 06/09 |               |
|                                                                       |                                                                                                                                                                                                  | CHECKED: DATE:           |                  |               |
| EDAC INC TORONTO, ONTARIO CANADA YOUR CONNECTION TO QUALITY & SERVICE | THESE DRAWINGS AND SPECIFICATIONS ARE THE PROPERTY OF EDAC INC.,AND SHALL NOT BE REPRODUCED, OR COPIED OR USED AS THE BASIS FOR THE MANUFACTURE OR SALE OF APPARATUS WITHOUT WRITTEN PERMISSION. | SCALE: NTS               | SHEET            | 2 <b>OF</b> 3 |
|                                                                       |                                                                                                                                                                                                  | DRAWING NUMBER           |                  | ISSUE         |
|                                                                       |                                                                                                                                                                                                  | 337 Assembly             |                  | 1             |