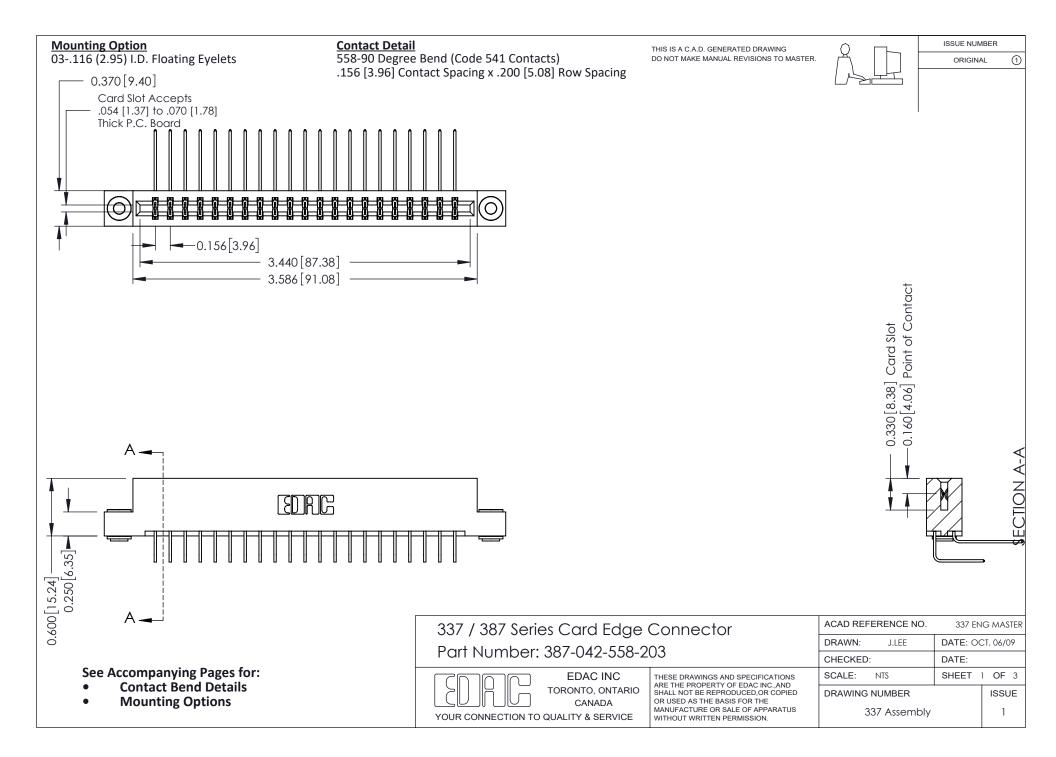

ISSUE NUMBER

ORIGINAL

1

| 337 / 387 Series Card Edge Connector<br>Contact Bend Detail           |                                                                                                                                                                                                  | ACAD REFERENCE NO. 337 E |                  | G MASTER      |
|-----------------------------------------------------------------------|--------------------------------------------------------------------------------------------------------------------------------------------------------------------------------------------------|--------------------------|------------------|---------------|
|                                                                       |                                                                                                                                                                                                  | DRAWN: J.LEE             | DATE: OCT. 06/09 |               |
|                                                                       |                                                                                                                                                                                                  | CHECKED:                 | CKED: DATE:      |               |
| EDAC INC TORONTO, ONTARIO CANADA YOUR CONNECTION TO QUALITY & SERVICE | THESE DRAWINGS AND SPECIFICATIONS ARE THE PROPERTY OF EDAC INC.,AND SHALL NOT BE REPRODUCED, OR COPIED OR USED AS THE BASIS FOR THE MANUFACTURE OR SALE OF APPARATUS WITHOUT WRITTEN PERMISSION. | SCALE: NTS               | SHEET            | 2 <b>OF</b> 3 |
|                                                                       |                                                                                                                                                                                                  | DRAWING NUMBER           |                  | ISSUE         |
|                                                                       |                                                                                                                                                                                                  | 337 Assembly             |                  | 1             |