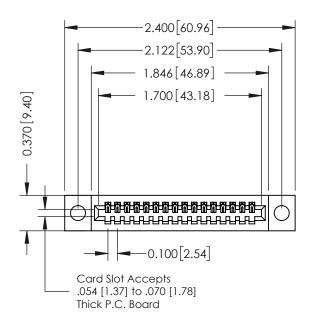

## **See Accompanying Pages for:**

- Contact Bend Details
- Mounting Options

| 342 / 392 Card Edge Connector Part Number: 392-016-542-104 |                                                                                                       | ACAD REFERENCE NO. 342 ENG MASIER |            |         |           |  |
|------------------------------------------------------------|-------------------------------------------------------------------------------------------------------|-----------------------------------|------------|---------|-----------|--|
|                                                            |                                                                                                       | DRAWN:                            | J.LEE      | DATE: O | CT. 06/09 |  |
|                                                            |                                                                                                       | CHECKED:                          |            | DATE:   |           |  |
|                                                            | THESE DRAWINGS AND SPECIFICATIONS ARE THE PROPERTY OF EDAC INCAND                                     | SCALE:                            | NTS        | SHEET   | 1 OF 3    |  |
| CANADA                                                     | SHALL NOT BE REPRODUCED,OR COPIED<br>OR USED AS THE BASIS FOR THE<br>MANUFACTURE OR SALE OF APPARATUS | DRAWING                           | NUMBER     |         | ISSUE     |  |
|                                                            |                                                                                                       | 34                                | 2 Assembly |         | 1         |  |