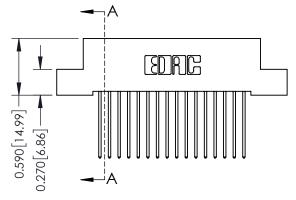

THIS IS A C.A.D. GENERATED DRAWING DO NOT MAKE MANUAL REVISIONS TO MASTER. ISSUE NUMBER

ORIGINAL

1

| 342 / 392 Series Card Edge Connector<br>Contact Bend Detail |                                                                                                                                                                                                 | ACAD REFERENCE NO. 342 ENG MASTER |             |                  |        |  |
|-------------------------------------------------------------|-------------------------------------------------------------------------------------------------------------------------------------------------------------------------------------------------|-----------------------------------|-------------|------------------|--------|--|
|                                                             |                                                                                                                                                                                                 | DRAWN:                            | J.LEE       | DATE: OCT. 06/09 |        |  |
|                                                             |                                                                                                                                                                                                 | CHECKED:                          |             | DATE:            |        |  |
| TORONTO, ONTARIO                                            | THESE DRAWINGS AND SPECIFICATIONS ARE THE PROPERTY OF EDAC INC.,AND SHALL NOT BE REPRODUCED,OR COPIED OR USED AS THE BASIS FOR THE MANUFACTURE OR SALE OF APPARATUS WITHOUT WRITTEN PERMISSION. | SCALE:                            | NTS         | SHEET :          | 2 OF 3 |  |
|                                                             |                                                                                                                                                                                                 | DRAWING                           | NUMBER      |                  | ISSUE  |  |
| YOUR CONNECTION TO QUALITY & SERVICE                        |                                                                                                                                                                                                 | 3                                 | 42 Assembly |                  | 1      |  |