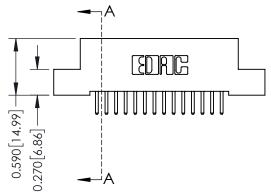

## **Mounting Option**

08-#4-40 Unified Threaded Inserts

## **Contact Detail**

520-P.C. Tail .030x.018(0.76x0.46) - Tail LG=.185(4.70) .100 [2.54] Contact Spacing x .200 [5.08] Row Spacing







## 0.240 [6.10] Point of Contact 0.410[10.41] **SECTION A-A**

## **See Accompanying Pages for:**

- **Contact Bend Details**
- **Mounting Options**

| 342 / 392 Card Edge Connector |
|-------------------------------|
| Part Number: 392-028-520-208  |

YOUR CONNECTION TO QUALITY & SERVICE

342 ENG MASTER DATE: OCT. 06/09 J.LEE NTS SHEET 1 OF 3

342 Assembly

THIS IS A C.A.D. GENERATED DRAWING DO NOT MAKE MANUAL REVISIONS TO MASTER. ISSUE NUMBER

ORIGINAL

1



| 342 / 392 Series Card Edge Connector<br>Contact Bend Detail |                                                                                                                                              | ACAD REFERENCE NO. 342 ENG MASTER |             |          |          |
|-----------------------------------------------------