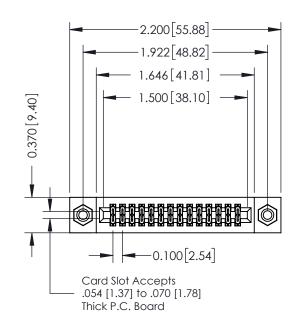

## **See Accompanying Pages for:**

- **Contact Bend Details**
- **Mounting Options**

| 342 / 392 Card Edge Connector |
|-------------------------------|
| Part Number: 392-028-520-208  |

YOUR CONNECTION TO QUALITY & SERVICE

## **Contact Detail**

520-P.C. Tail .030x.018(0.76x0.46) - Tail LG=.185(4.70) .100 [2.54] Contact Spacing x .200 [5.08] Row Spacing