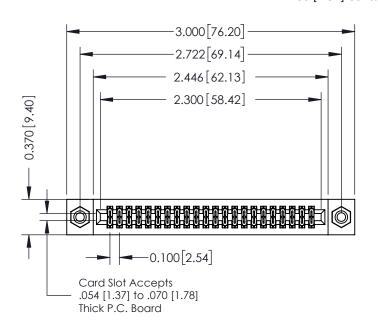

## **Mounting Option**

08-#4-40 Unified Threaded Inserts

## **Contact Detail**

520-P.C. Tail .030x.018(0.76x0.46) - Tail LG=.185(4.70) .100 [2.54] Contact Spacing x .200 [5.08] Row Spacing

## **See Accompanying Pages for:**

- **Contact Bend Details**
- **Mounting Options**

342 / 392 Card Edge Connector Part Number: 392-044-520-208

YOUR CONNECTION TO QUALITY & SERVICE

342 ENG MASTER J.LEE DATE: OCT. 06/09 SHEET 1 OF 3