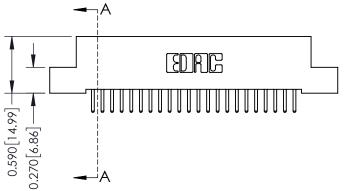

## 0.410[10.41] SECTION A-A

## **See Accompanying Pages for:**

- **Contact Bend Details**
- **Mounting Options**

342 / 392 Card Edge Connector Part Number: 392-044-520-208

YOUR CONNECTION TO QUALITY & SERVICE

342 ENG MASTER J.LEE DATE: OCT. 06/09 SHEET 1 OF 3