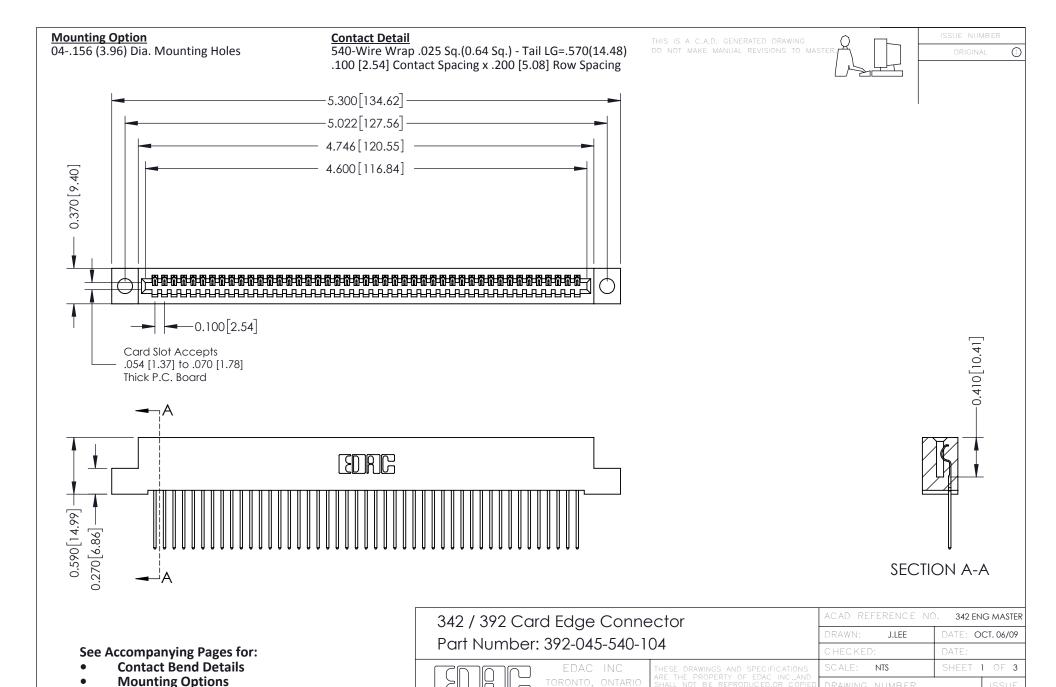

CANADA

YOUR CONNECTION TO QUALITY & SERVICE

342 Assembly

THIS IS A C.A.D. GENERATED DRAWING DO NOT MAKE MANUAL REVISIONS TO MASTER. ISSUE NUMBER

ORIGINAL

1



| 342 / 392 Series Card Edge Connector<br>Contact Bend Detail |                                                                                                                                                                                                  | ACAD REFERENCE NO. 342 ENG MASTER |             |                  |        |
|-------------------------------------------------------------|--------------------------------------------------------------------------------------------------------------------------------------------------------------------------------------------------|-----------------------------------|---