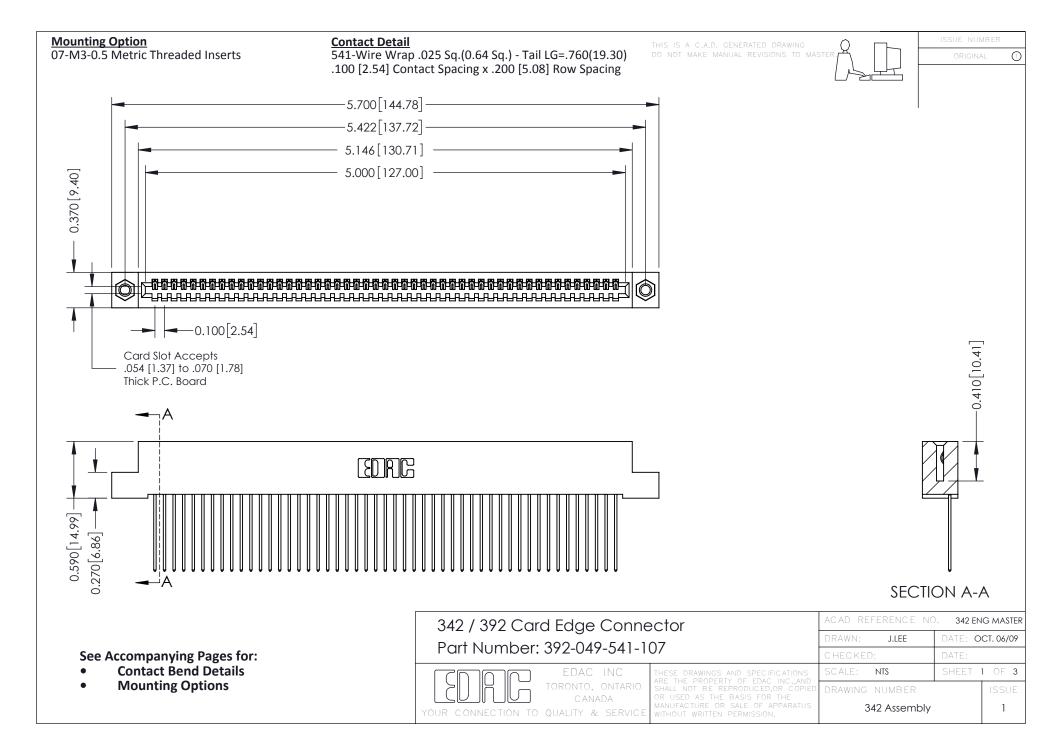

THIS IS A C.A.D. GENERATED DRAWING DO NOT MAKE MANUAL REVISIONS TO MASTER. ISSUE NUMBER

ORIGINAL

1



| 342 / 392 Series Card Edge Connector<br>Contact Bend Detail |                                                                                                                                                                                                  | ACAD REFERENCE NO. 342 ENG MASTER |             |                  |        |
|-------------------------------------------------------------|--------------------------------------------------------------------------------------------------------------------------------------------------------------------------------------------------|-----------------------------------|-------------|------------------|--------|
|