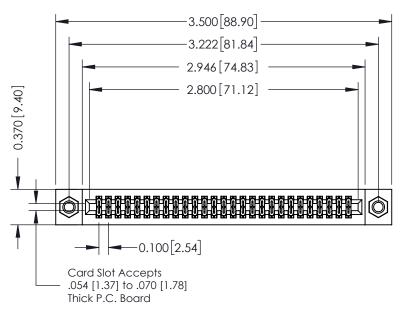

## **See Accompanying Pages for:**

- **Contact Bend Details**
- **Mounting Options**

342 / 392 Card Edge Connector Part Number: 392-054-523-207

YOUR CONNECTION TO QUALITY & SERVICE

|   | ACAD REFERENCE NO. 342 ENG MASTE |                  |  |
|---|----------------------------------|------------------|--|
|   | DRAWN: J.LEE                     | DATE: OCT. 06/09 |  |
|   | CHECKED:                         | DATE:            |  |
|   | SCALE: NTS                       | SHEET 1 OF 3     |  |
| ) | DRAWING NUMBER                   | ISSUE            |  |