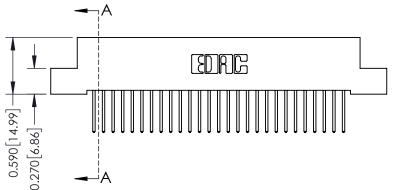

## **See Accompanying Pages for:**

- **Contact Bend Details**
- **Mounting Options**

342 / 392 Card Edge Connector Part Number: 392-054-523-207

YOUR CONNECTION TO QUALITY & SERVICE

|   | ACAD REFERENCE NO. 342 ENG MASTE |                  |  |
|---|----------------------------------|------------------|--|
|   | DRAWN: J.LEE                     | DATE: OCT. 06/09 |  |
|   | CHECKED:                         | DATE:            |  |
|   | SCALE: NTS                       | SHEET 1 OF 3     |  |
| ) | DRAWING NUMBER                   | ISSUE            |  |