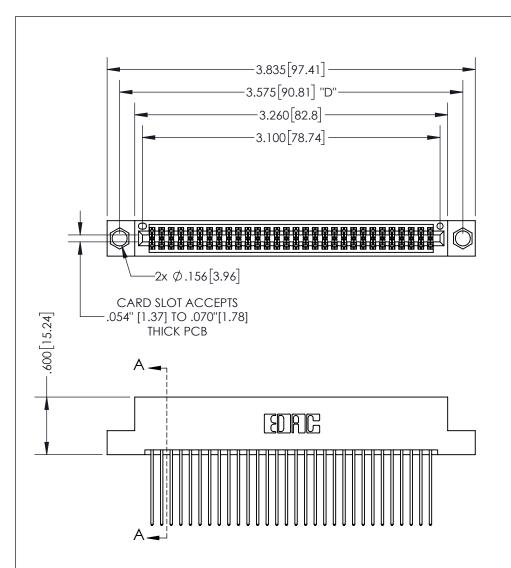

THIS IS A C.A.D. GENERATED DRAWING DO NOT MAKE MANUAL REVISIONS TO MASTER.

ISSUE NUMBER

1

ORIGINAL

.160 4.06 POINT OF CONTACT .330[8.38] -.370[9.4] **CARD SLOT** .150 [3.81]

SECTION A-A

<u>Contact Dimensions:</u> 541-Wire Wrap .025 Sq.(0.64 Sq.) - Tail LG=.750(19.05) .100 (2.54) Contact Spacing x .200 (5.08) Row Spacing

INSULATOR MATERIAL: THERMOPLASTIC PBT, UL 94V-0 CONTACT MATERIAL; COPPER TIN ALLOY CONTACT PLATING: GOLD ON THE MATING AREA, TIN PLATING ON THE CONTACT TAILS, NICKEL UNDERPLATE

345/395 SERIES CARD EDGE CONNECTOR PART NUMBER: 395-060-541-204