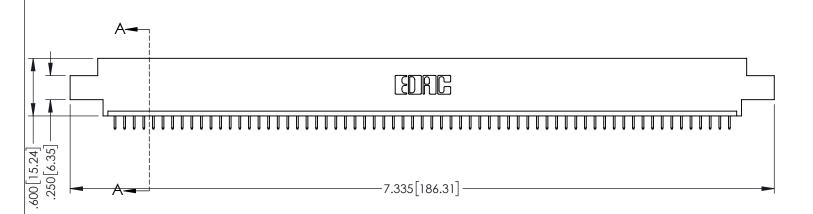

<u>Contact Dimensions:</u>
525-P.C. Tail .018 Sq.(0.46 Sq.) - Tail LG=.150(3.81)
.100 (2.54) Contact Spacing x .200 (5.08) Row Spacing

1

..330[8.38] CARD SLOT .160[4.06] POINT OF CONTACT **SECTION A-A** 

ACAD REFERENCE NO. 345-ENG-MASTER

DATE:MAY.16/2017

SHEET 1 OF 2

INSULATOR MATERIAL: THERMOPLASTIC PBT BLACK, UL 94V-0

CONTACT MATERIAL; COPPER TIN ALLOY CONTACT PLATING: GOLD ON THE MATING AREA, TIN PLATING ON THE CONTACT TAILS, NICKEL UNDERPLATE