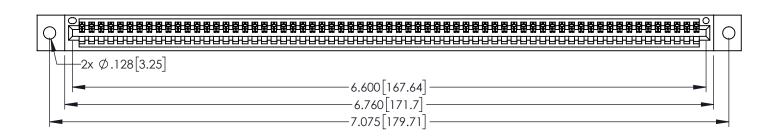

345/395 SERIES CARD EDGE CONNECTOR PART NUMBER: 395-065-525-602

YOUR CONNECTION TO QUALITY & SERVICE

| )2                                                                 | DRAWN: R.STA.MONICA |  |
|--------------------------------------------------------------------|---------------------|--|
|                                                                    | CHECKED:            |  |
| THESE DRAWINGS AND SPECIFICATIONS  ARE THE PROPERTY OF EDAC INCAND | SCALE: 1:1          |  |
| SHALL NOT BE REPRODUCED,OR COPIED OR USED AS THE BASIS FOR THE     | DRAWING NUMBER      |  |
| MANUFACTURE OR SALE OF APPARATUS                                   | 345-ENG-MASTER      |  |