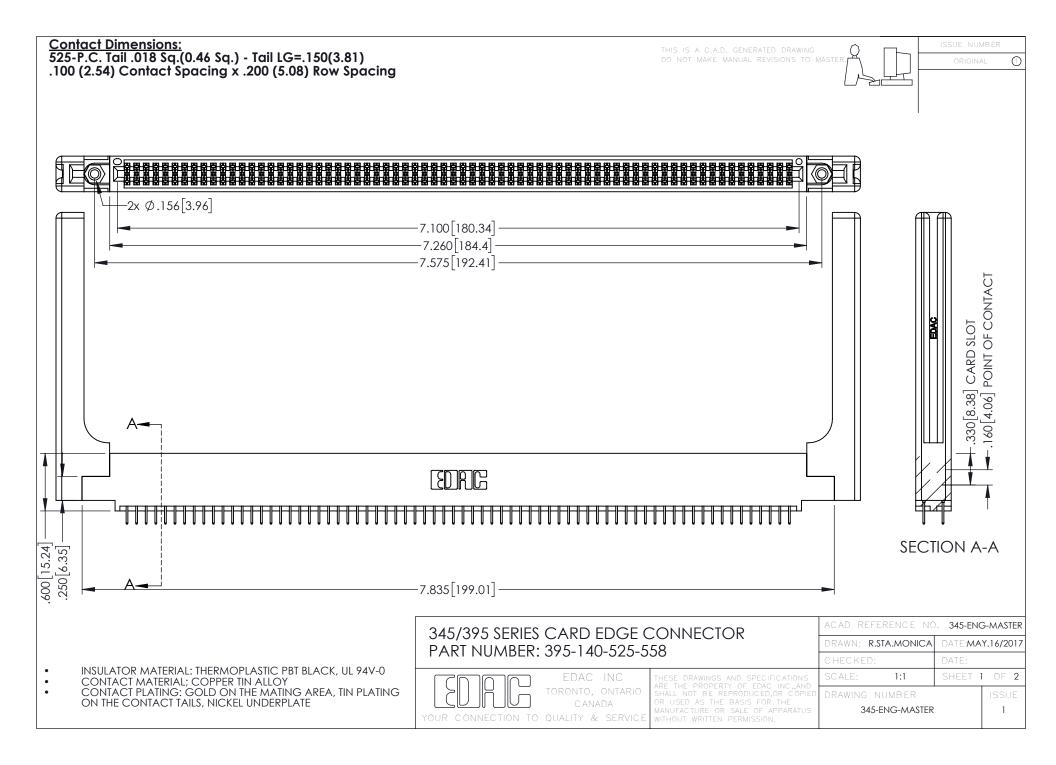

## 345/395 SERIES CARD EDGE CONNECTOR CONTACT CODE 555,556,558,559,560 DIMENSIONS

YOUR CONNECTION TO QUALITY & SERVICE

|    | ACAD REFERENCE NO. 345-ENG-MASTER |                  |
|----|-----------------------------------|------------------|
| 3  | DRAWN: R.STA.MONICA               | DATE:MAY.16/2017 |
|    | CHECKED:                          | DATE:            |
| ,  | SCALE: 1:1                        | SHEET 2 OF 2     |
| ΞD | DRAWING NUMBER                    | ISSUE            |