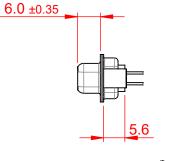

## NOTES:

MATERIAL:

HOUSING: THERMOPLASTIC POLYESTER, UL94V-0 SHELL: STEEL, NICKEL PLATED CONTACT: COPPER ALLOY, 30µ GOLD PLATED OPERATING TEMPERATURE: -55°C to +105°C

CURRENT RATING: 3A PER CONTACT CONTACT RESISTANCE: 25mΩ MAX. INSULATOR RESISTANCE: 5000MΩ min. DIELECTRIC WITHSTANDING VOLTAGE: 1000V AC rms

|   | 628 SERIES D-SUB CONNECTOR                                                     |                                                                                                                                                                                                                | SW REFERENCE NO.: 628 ASSEMBLY |                  |       |
|---|--------------------------------------------------------------------------------|----------------------------------------------------------------------------------------------------------------------------------------------------------------------------------------------------------------|--------------------------------|------------------|-------|
|   |                                                                                |                                                                                                                                                                                                                | DRAWN: C.B                     | DATE: AUG. 01/20 | 018   |
|   |                                                                                |                                                                                                                                                                                                                | CHECKED:                       | DATE:            |       |
|   | EDAG INC<br>TORONTO, ONTARIO<br>CANADA<br>YOUR CONNECTION TO QUALITY & SERVICE | THESE DRAWINGS AND SPECIFICATIONS<br>ARE THE PROPERTY OF EDAC INC.,AND<br>SHALL NOT BE REPRODUCED,OR COPIED<br>OR USED AS THE BASIS FOR THE<br>MANUFACTURE OR SALE OF APPARATUS<br>WITHOUT WRITTEN PERMISSION. | SCALE: 1:1                     | SHEET 1 OF       | 1     |
| Y |                                                                                |                                                                                                                                                                                                                | DRAWING NUMBER: 628-009-       | 620-069          | ISSUE |
|   |                                                                                |                                                                                                                                                                                                                | PART NUMBER: 628-009-          | 620-069          | 1     |