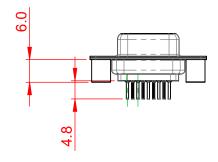

.XXX ±0.10

THIS SERIES FULLY CONFORMS TO THE EUROPEAN UNION DIRECTIVES 2011/65/EU FOR RoHS COMPLIANCY.

COMPLIANT

## NOTES:

MATERIAL:

HOUSING: THERMOPLASTIC POLYESTER, UL94V-0 SHELL: STEEL, NICKEL PLATED CONTACT: COPPER ALLOY, 30µ GOLD PLATED OPERATING TEMPERATURE: -55°C to +105°C

CURRENT RATING: 3A PER CONTACT CONTACT RESISTANCE: 25mΩ MAX. INSULATOR RESISTANCE: 5000MΩ min. DIELECTRIC WITHSTANDING VOLTAGE: 1000V AC rms

|   | 628 SERIES D-SUB CONNECTOR                                                     |                                                                                                                                                                                                                | SW REFERENCE NO.: 628 ASSEMBLY |                  |       |
|---|--------------------------------------------------------------------------------|----------------------------------------------------------------------------------------------------------------------------------------------------------------------------------------------------------------|--------------------------------|------------------|-------|
|   |                                                                                |                                                                                                                                                                                                                | DRAWN: C.B                     | DATE: AUG. 01/20 | 018   |
|   |                                                                                |                                                                                                                                                                                                                | CHECKED:                       | DATE:            |       |
|   | EDAG INC<br>TORONTO, ONTARIO<br>CANADA<br>YOUR CONNECTION TO QUALITY & SERVICE | THESE DRAWINGS AND SPECIFICATIONS<br>ARE THE PROPERTY OF EDAC INC.,AND<br>SHALL NOT BE REPRODUCED,OR COPIED<br>OR USED AS THE BASIS FOR THE<br>MANUFACTURE OR SALE OF APPARATUS<br>WITHOUT WRITTEN PERMISSION. | SCALE: 1:1                     | SHEET 1 OF       | 1     |
| Y |                                                                                |                                                                                                                                                                                                                | DRAWING NUMBER: 628-009-       | 620-069          | ISSUE |
|   |                                                                                |                                                                                                                                                                                                                | PART NUMBER: 628-009-          | 620-069          | 1     |