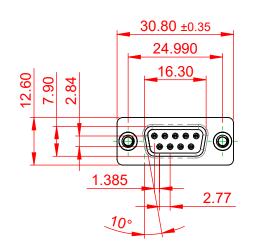

## NOTES:

MATERIAL:

HOUSING: THERMOPLASTIC POLYESTER, UL94V-0 SHELL: STEEL, NICKEL PLATED CONTACT: COPPER ALLOY, 30µ GOLD PLATED OPERATING TEMPERATURE: -55°C to +105°C

CURRENT RATING: 3A PER CONTACT CONTACT RESISTANCE: 25mΩ MAX. INSULATOR RESISTANCE: 5000MΩ min. DIELECTRIC WITHSTANDING VOLTAGE: 1000V AC rms

|   | 628 SERIES D-SUB CONNECTOR                                                     |                                                                                                                                                                                                                | SW REFERENCE NO.: 628 ASSEMBLY |                  |       |
|---|--------------------------------------------------------------------------------|----------------------------------------------------------------------------------------------------------------------------------------------------------------------------------------------------------------|--------------------------------|------------------|-------|
|   |                                                                                |                                                                                                                                                                                                                | DRAWN: C.B                     | DATE: AUG. 01/20 | 018   |
|   |                                                                                |                                                                                                                                                                                                                | CHECKED:                       | DATE:            |       |
|   | EDAG INC<br>TORONTO, ONTARIO<br>CANADA<br>YOUR CONNECTION TO QUALITY & SERVICE | THESE DRAWINGS AND SPECIFICATIONS<br>ARE THE PROPERTY OF EDAC INC.,AND<br>SHALL NOT BE REPRODUCED,OR COPIED<br>OR USED AS THE BASIS FOR THE<br>MANUFACTURE OR SALE OF APPARATUS<br>WITHOUT WRITTEN PERMISSION. | SCALE: 1:1                     | SHEET 1 OF       | 1     |
| Y |                                                                                |                                                                                                                                                                                                                | DRAWING NUMBER: 628-009-       | 620-069          | ISSUE |
|   |                                                                                |                                                                                                                                                                                                                | PART NUMBER: 628-009-          | 620-069          | 1     |