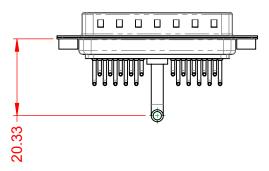

INSULATOR RESISTANCE: DIELECTRIC WITHSTANDING VOLTAGE: 30A (CURRENT)

-55°C ~ 125°C

5000MΩ min.

1000V AC rms

|    | COMBINATION D-SUB                   |                                                                                                                                                                                                                | SW REFERENCE NO.: 629 COMBO ASSEMBLY |                  |       |
|----|-------------------------------------|----------------------------------------------------------------------------------------------------------------------------------------------------------------------------------------------------------------|--------------------------------------|------------------|-------|
|    |                                     |                                                                                                                                                                                                                | DRAWN: C.B                           | DATE: JAN. 01/20 | 19    |
|    |                                     |                                                                                                                                                                                                                | CHECKED:                             | DATE:            |       |
|    | EDAC INC                            | THESE DRAWINGS AND SPECIFICATIONS<br>ARE THE PROPERTY OF EDAC INC.,AND<br>SHALL NOT BE REPRODUCED,OR COPIED<br>OR USED AS THE BASIS FOR THE<br>MANUFACTURE OR SALE OF APPARATUS<br>WITHOUT WRITTEN PERMISSION. | SCALE: (IN C.A.D. 1:1)               | SHEET 1 OF       | 2     |
|    | TORONTO, ONTARIO                    |                                                                                                                                                                                                                | DRAWING NUMBER: 629-21W1250-3N2      |                  | ISSUE |
| YO | OUR CONNECTION TO QUALITY & SERVICE |                                                                                                                                                                                                                | PART NUMBER: 629-21W <sup>2</sup>    | 250-3N2          | 1     |