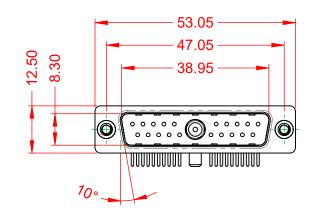

INSULATOR RESISTANCE: DIELECTRIC WITHSTANDING VOLTAGE: 30A (CURRENT)

-55°C ~ 125°C

5000MΩ min.

1000V AC rms

|    | COMBINATION D-SUB                   |                                                                                                                                                                                                                | SW REFERENCE NO.: 629 COMBO ASSEMBLY |                  |       |
|----|-------------------------------------|----------------------------------------------------------------------------------------------------------------------------------------------------------------------------------------------------------------|--------------------------------------|------------------|-------|
|    |                                     |                                                                                                                                                                                                                | DRAWN: C.B                           | DATE: JAN. 01/20 | 19    |
|    |                                     |                                                                                                                                                                                                                | CHECKED:                             | DATE:            |       |
|    | EDAC INC                            | THESE DRAWINGS AND SPECIFICATIONS<br>ARE THE PROPERTY OF EDAC INC.,AND<br>SHALL NOT BE REPRODUCED,OR COPIED<br>OR USED AS THE BASIS FOR THE<br>MANUFACTURE OR SALE OF APPARATUS<br>WITHOUT WRITTEN PERMISSION. | SCALE: (IN C.A.D. 1:1)               | SHEET 1 OF       | 2     |
|    | TORONTO, ONTARIO                    |                                                                                                                                                                                                                | DRAWING NUMBER: 629-21W1250-3N2      |                  | ISSUE |
| YO | OUR CONNECTION TO QUALITY & SERVICE |                                                                                                                                                                                                                | PART NUMBER: 629-21W <sup>2</sup>    | 250-3N2          | 1     |