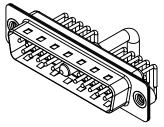

NOTES:

MATERIAL: HOUSING: SHELL: CONTACT:

THERMOPLASTIC POLYESTER, UL94V-0 STEEL, NICKEL PLATED COPPER ALLOY, GOLD FLASH PLATED

**OPERATING TEMPERATURE:** 

.XX ±0.13 .XXX ±0.05

**POWER/CO-AX CONTACT RATING:** (IF PRESENT) SIGNAL CONTACT CURRENT RATING: 5A PER CONTACT SIGNAL CONTACT RESISTANCE:  $10m\Omega$  MAX.

INSULATOR RESISTANCE: DIELECTRIC WITHSTANDING VOLTAGE: 30A (CURRENT)

-55°C ~ 125°C

5000MΩ min.

1000V AC rms

|    | COMBINATION D-SUB                   |                                                                                                                                                                                                                | SW REFERENCE NO.: 629 COMBO ASSEMBLY |                  |       |
|----|-------------------------------------|----------------------------------------------------------------------------------------------------------------------------------------------------------------------------------------------------------------|--------------------------------------|------------------|-------|
|    |                                     |                                                                                                                                                                                                                | DRAWN: C.B                           | DATE: JAN. 01/20 | 19    |
|    |                                     |                                                                                                                                                                                                                | CHECKED:                             | DATE:            |       |
|    | EDAC INC                            | THESE DRAWINGS AND SPECIFICATIONS<br>ARE THE PROPERTY OF EDAC INC.,AND<br>SHALL NOT BE REPRODUCED,OR COPIED<br>OR USED AS THE BASIS FOR THE<br>MANUFACTURE OR SALE OF APPARATUS<br>WITHOUT WRITTEN PERMISSION. | SCALE: (IN C.A.D. 1:1)               | SHEET 1 OF       | 2     |
|    | TORONTO, ONTARIO                    |                                                                                                                                                                                                                | DRAWING NUMBER: 629-21W1250-3N2      |                  | ISSUE |
| YO | OUR CONNECTION TO QUALITY & SERVICE |                                                                                                                                                                                                                | PART NUMBER: 629-21W <sup>2</sup>    | 250-3N2          | 1     |

THIS SERIES FULLY CONFORMS TO THE EUROPEAN UNION DIRECTIVES 2011/65/EU FOR RoHS COMPLIANCY.