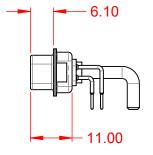

INSULATOR RESISTANCE: DIELECTRIC WITHSTANDING VOLTAGE: 30A (CURRENT)

-55°C ~ 125°C

5000MΩ min.

1000V AC rms

|    | COMBINATION D-SUB                   |                                                                                                                                                                                                                | SW REFERENCE NO.: 629 COMBO ASSEMBLY |                  |       |
|----|-------------------------------------|----------------------------------------------------------------------------------------------------------------------------------------------------------------------------------------------------------------|--------------------------------------|------------------|-------|
|    |                                     |                                                                                                                                                                                                                | DRAWN: C.B                           | DATE: JAN. 01/20 | 19    |
|    |                                     |                                                                                                                                                                                                                | CHECKED:                             | DATE:            |       |
|    | EDAC INC                            | THESE DRAWINGS AND SPECIFICATIONS<br>ARE THE PROPERTY OF EDAC INC.,AND<br>SHALL NOT BE REPRODUCED,OR COPIED<br>OR USED AS THE BASIS FOR THE<br>MANUFACTURE OR SALE OF APPARATUS<br>WITHOUT WRITTEN PERMISSION. | SCALE: (IN C.A.D. 1:1)               | SHEET 1 OF       | 2     |
|    | TORONTO, ONTARIO                    |                                                                                                                                                                                                                | DRAWING NUMBER: 629-21W1250-3N2      |                  | ISSUE |
| YO | OUR CONNECTION TO QUALITY & SERVICE |                                                                                                                                                                                                                | PART NUMBER: 629-21W <sup>2</sup>    | 250-3N2          | 1     |