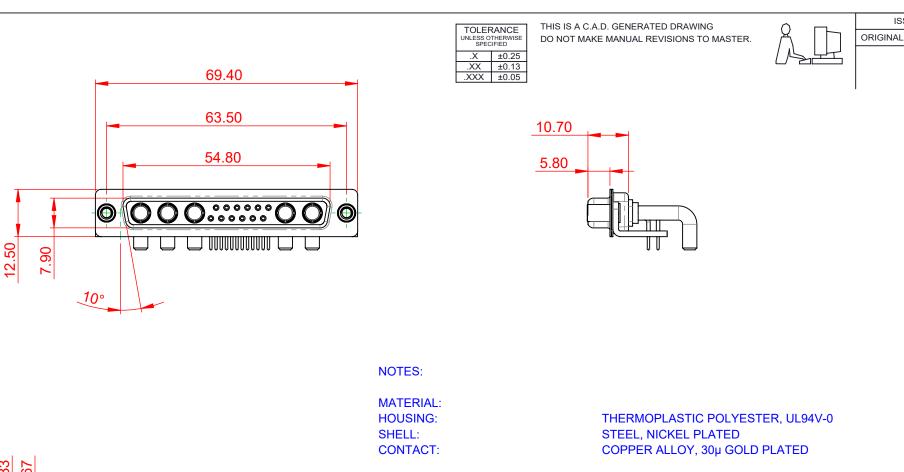

THIS SERIES FULLY CONFORMS TO THE EUROPEAN UNION DIRECTIVES 2011/65/EU FOR RoHS COMPLIANCY.

COMPLIANT

**OPERATING TEMPERATURE:** 

POWER/CO-AX CONTACT RATING: 40A (CURRENT) (IF PRESENT) SIGNAL CONTACT CURRENT RATING: 5A PER CONTACT

SIGNAL CONTACT RESISTANCE:  $10m\Omega$  MAX.

**INSULATOR RESISTANCE:** DIELECTRIC

WITHSTANDING VOLTAGE:

5000MΩ min.

-55°C ~ 125°C

1000V AC rms

**ISSUE NUMBER** 

(1)