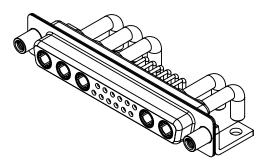

| COMBINATION D-SUB                    |                                                                                                                                                                                                                | SW REFERENCE NO.: 630 COMBO ASSEMBLY |                  |       |
|--------------------------------------|----------------------------------------------------------------------------------------------------------------------------------------------------------------------------------------------------------------|--------------------------------------|------------------|-------|
|                                      |                                                                                                                                                                                                                | DRAWN: C.B                           | DATE: JAN. 01/20 | 19    |
|                                      |                                                                                                                                                                                                                |                                      | DATE:            |       |
| EDAC INC                             | THESE DRAWINGS AND SPECIFICATIONS<br>ARE THE PROPERTY OF EDAC INC.,AND<br>SHALL NOT BE REPRODUCED,OR COPIED<br>OR USED AS THE BASIS FOR THE<br>MANUFACTURE OR SALE OF APPARATUS<br>WITHOUT WRITTEN PERMISSION. | SCALE: (IN C.A.D. 1:1)               | SHEET 1 OF       | 2     |
| TORONTO, ONTARIO                     |                                                                                                                                                                                                                | DRAWING NUMBER: 630-17W5650-4NE      |                  | ISSUE |
| YOUR CONNECTION TO QUALITY & SERVICE |                                                                                                                                                                                                                | PART NUMBER: 630-17W                 | 5650-4NE         | 1     |