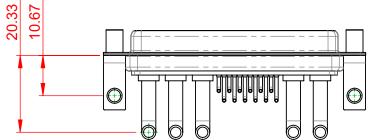

| COMBINATION D-SUB                    |                                                                                                                                                                                                                | SW REFERENCE NO.: 630 COMBO ASSEMBLY |                  |       |
|--------------------------------------|----------------------------------------------------------------------------------------------------------------------------------------------------------------------------------------------------------------|--------------------------------------|------------------|-------|
|                                      |                                                                                                                                                                                                                | DRAWN: C.B                           | DATE: JAN. 01/20 | 19    |
|                                      |                                                                                                                                                                                                                |                                      | DATE:            |       |
| EDAC INC                             | THESE DRAWINGS AND SPECIFICATIONS<br>ARE THE PROPERTY OF EDAC INC.,AND<br>SHALL NOT BE REPRODUCED,OR COPIED<br>OR USED AS THE BASIS FOR THE<br>MANUFACTURE OR SALE OF APPARATUS<br>WITHOUT WRITTEN PERMISSION. | SCALE: (IN C.A.D. 1:1)               | SHEET 1 OF       | 2     |
| TORONTO, ONTARIO                     |                                                                                                                                                                                                                | DRAWING NUMBER: 630-17W5650-4NE      |                  | ISSUE |
| YOUR CONNECTION TO QUALITY & SERVICE |                                                                                                                                                                                                                | PART NUMBER: 630-17W                 | 5650-4NE         | 1     |