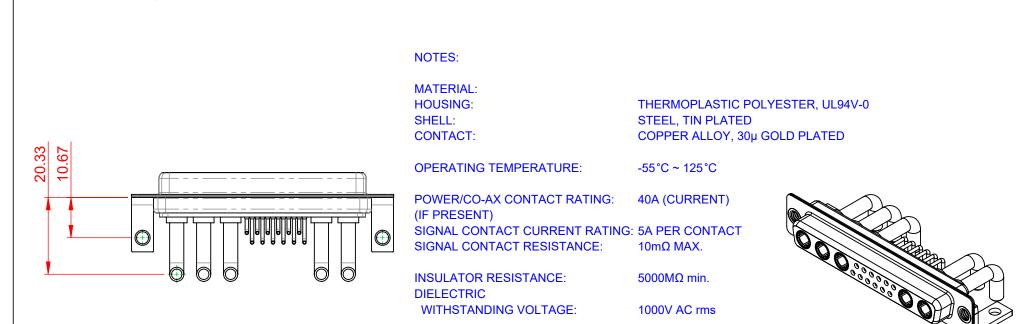

THIS IS A C.A.D. GENERATED DRAWING DO NOT MAKE MANUAL REVISIONS TO MASTER.

**ISSUE NUMBER** 

ORIGINAL

(1)

| COMBINATION D-SUB                      |                                                                                                                                                                                                                | SW REFERENCE NO.: 630 COMBO ASSEMBLY |                  |       |
|----------------------------------------|----------------------------------------------------------------------------------------------------------------------------------------------------------------------------------------------------------------|--------------------------------------|------------------|-------|
|                                        |                                                                                                                                                                                                                | DRAWN: C.B                           | DATE: JAN. 01/20 | 19    |
|                                        |                                                                                                                                                                                                                | CHECKED:                             | DATE:            |       |
| EDAC INC<br>TORONTO, ONTARIO<br>CANADA | THESE DRAWINGS AND SPECIFICATIONS<br>ARE THE PROPERTY OF EDAC INC.,AND<br>SHALL NOT BE REPRODUCED,OR COPIED<br>OR USED AS THE BASIS FOR THE<br>MANUFACTURE OR SALE OF APPARATUS<br>WITHOUT WRITTEN PERMISSION. | SCALE: (IN C.A.D. 1:1)               | SHEET 1 OF       | 2     |
|                                        |                                                                                                                                                                                                                | DRAWING NUMBER: 630-17W5650-4TC      |                  | ISSUE |
| YOUR CONNECTION TO QUALITY & SERVICE   |                                                                                                                                                                                                                | PART NUMBER: 630-17W                 | 5650-4TC         | 1     |