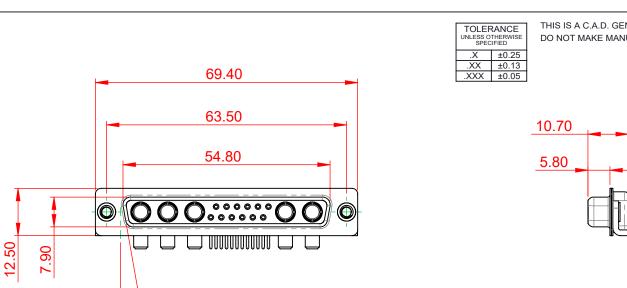

THIS IS A C.A.D. GENERATED DRAWING DO NOT MAKE MANUAL REVISIONS TO MASTER.

**ISSUE NUMBER** 

ORIGINAL

(1)

| COMBINATION D-SUB                      |                                                                                                                                                                                                                | SW REFERENCE NO.: 630 COMBO ASSEMBLY |                  |       |
|----------------------------------------|----------------------------------------------------------------------------------------------------------------------------------------------------------------------------------------------------------------|--------------------------------------|------------------|-------|
|                                        |                                                                                                                                                                                                                | DRAWN: C.B                           | DATE: JAN. 01/20 | 19    |
|                                        |                                                                                                                                                                                                                | CHECKED:                             | DATE:            |       |
| EDAC INC<br>TORONTO, ONTARIO<br>CANADA | THESE DRAWINGS AND SPECIFICATIONS<br>ARE THE PROPERTY OF EDAC INC.,AND<br>SHALL NOT BE REPRODUCED,OR COPIED<br>OR USED AS THE BASIS FOR THE<br>MANUFACTURE OR SALE OF APPARATUS<br>WITHOUT WRITTEN PERMISSION. | SCALE: (IN C.A.D. 1:1)               | SHEET 1 OF       | 2     |
|                                        |                                                                                                                                                                                                                | DRAWING NUMBER: 630-17W5650-4TC      |                  | ISSUE |
| YOUR CONNECTION TO QUALITY & SERVICE   |                                                                                                                                                                                                                | PART NUMBER: 630-17W                 | 5650-4TC         | 1     |