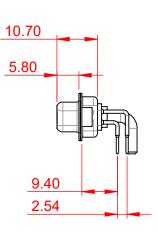

POWER/CO-AX CONTACT RATING: 20A (CURRENT) (IF PRESENT)

INSULATOR RESISTANCE: 5000MΩ min. DIELECTRIC WITHSTANDING VOLTAGE: 1000V AC rms

.XX ±0.13

.XXX ±0.05

| COMBINATION D-SUB                                                              |                                                                                                                                                                                                                | SW REFERENCE NO.: 630 COMBO ASSEMBLY |                  |       |
|--------------------------------------------------------------------------------|----------------------------------------------------------------------------------------------------------------------------------------------------------------------------------------------------------------|--------------------------------------|------------------|-------|
|                                                                                |                                                                                                                                                                                                                | DRAWN: C.B                           | DATE: JAN. 01/20 | 19    |
|                                                                                |                                                                                                                                                                                                                | CHECKED:                             | DATE:            |       |
| EDAC INC<br>TORONTO, ONTARIO<br>CANADA<br>YOUR CONNECTION TO QUALITY & SERVICE | THESE DRAWINGS AND SPECIFICATIONS<br>ARE THE PROPERTY OF EDAC INC.,AND<br>SHALL NOT BE REPRODUCED,OR COPIED<br>OR USED AS THE BASIS FOR THE<br>MANUFACTURE OR SALE OF APPARATUS<br>WITHOUT WRITTEN PERMISSION. | SCALE: (IN C.A.D. 1:1)               | SHEET 1 OF       | 2     |
|                                                                                |                                                                                                                                                                                                                | DRAWING NUMBER: 630-21W              | 1240-2T2         | ISSUE |
|                                                                                |                                                                                                                                                                                                                | PART NUMBER: 630-21W                 | 1240-2T2         | 1     |