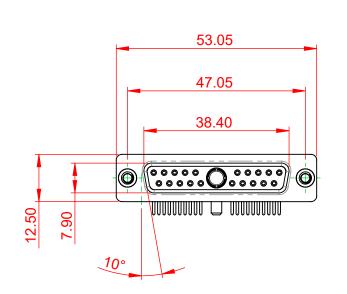

POWER/CO-AX CONTACT RATING: 20A (CURRENT) (IF PRESENT)

INSULATOR RESISTANCE: 5000MΩ min. DIELECTRIC WITHSTANDING VOLTAGE: 1000V AC rms

.XX ±0.13

.XXX ±0.05

| COMBINATION D-SUB                                                              |                                                                                                                                                                                                                | SW REFERENCE NO.: 630 COMBO ASSEMBLY |                  |       |
|--------------------------------------------------------------------------------|----------------------------------------------------------------------------------------------------------------------------------------------------------------------------------------------------------------|--------------------------------------|------------------|-------|
|                                                                                |                                                                                                                                                                                                                | DRAWN: C.B                           | DATE: JAN. 01/20 | 19    |
|                                                                                |                                                                                                                                                                                                                | CHECKED:                             | DATE:            |       |
| EDAC INC<br>TORONTO, ONTARIO<br>CANADA<br>YOUR CONNECTION TO QUALITY & SERVICE | THESE DRAWINGS AND SPECIFICATIONS<br>ARE THE PROPERTY OF EDAC INC.,AND<br>SHALL NOT BE REPRODUCED,OR COPIED<br>OR USED AS THE BASIS FOR THE<br>MANUFACTURE OR SALE OF APPARATUS<br>WITHOUT WRITTEN PERMISSION. | SCALE: (IN C.A.D. 1:1)               | SHEET 1 OF       | 2     |
|                                                                                |                                                                                                                                                                                                                | DRAWING NUMBER: 630-21W              | 1240-2T2         | ISSUE |
|                                                                                |                                                                                                                                                                                                                | PART NUMBER: 630-21W                 | 1240-2T2         | 1     |