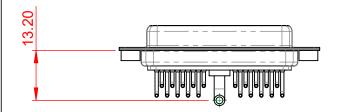

POWER/CO-AX CONTACT RATING: 20A (CURRENT) (IF PRESENT)

INSULATOR RESISTANCE: 5000MΩ min. DIELECTRIC WITHSTANDING VOLTAGE: 1000V AC rms

.XX ±0.13

.XXX ±0.05

| COMBINATION D-SUB                                                              |                                                                                                                                                                                                                | SW REFERENCE NO.: 630 COMBO ASSEMBLY |                  |       |
|--------------------------------------------------------------------------------|----------------------------------------------------------------------------------------------------------------------------------------------------------------------------------------------------------------|--------------------------------------|------------------|-------|
|                                                                                |                                                                                                                                                                                                                | DRAWN: C.B                           | DATE: JAN. 01/20 | 19    |
|                                                                                |                                                                                                                                                                                                                | CHECKED:                             | DATE:            |       |
| EDAC INC<br>TORONTO, ONTARIO<br>CANADA<br>YOUR CONNECTION TO QUALITY & SERVICE | THESE DRAWINGS AND SPECIFICATIONS<br>ARE THE PROPERTY OF EDAC INC.,AND<br>SHALL NOT BE REPRODUCED,OR COPIED<br>OR USED AS THE BASIS FOR THE<br>MANUFACTURE OR SALE OF APPARATUS<br>WITHOUT WRITTEN PERMISSION. | SCALE: (IN C.A.D. 1:1)               | SHEET 1 OF       | 2     |
|                                                                                |                                                                                                                                                                                                                | DRAWING NUMBER: 630-21W              | 1240-2T2         | ISSUE |
|                                                                                |                                                                                                                                                                                                                | PART NUMBER: 630-21W                 | 1240-2T2         | 1     |