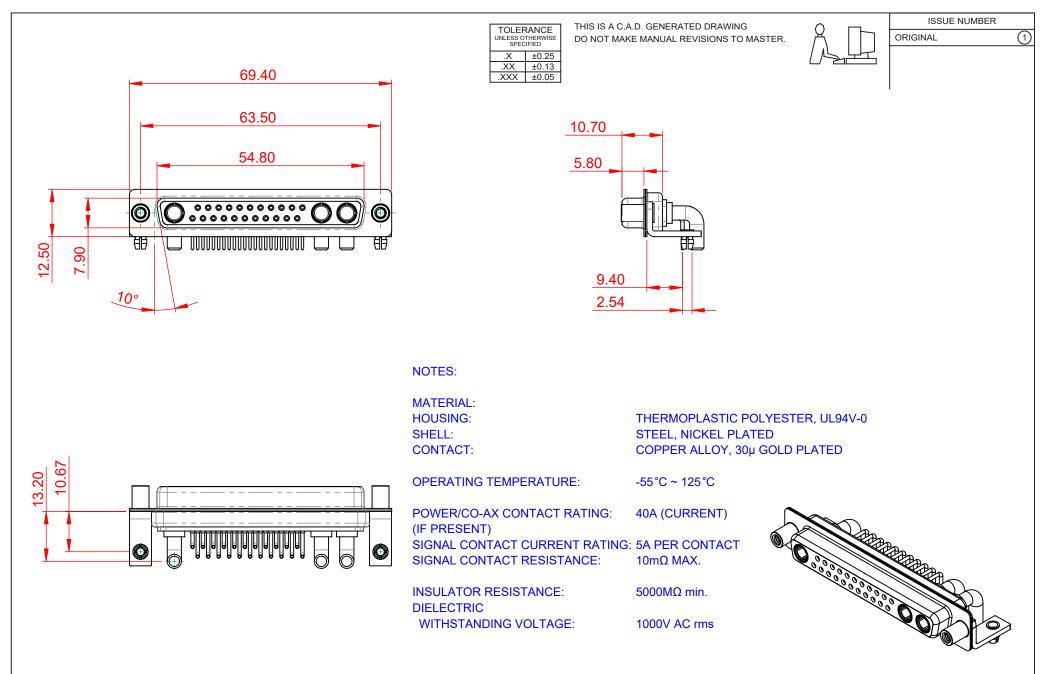

|                    | COMBINATION D-SUB                      |                                                                                                                                                                                                                |                          | SW REFERENCE NO.: 630 COMBO ASSEMBLY |            |                    |  |
|--------------------|----------------------------------------|----------------------------------------------------------------------------------------------------------------------------------------------------------------------------------------------------------------|--------------------------|--------------------------------------|------------|--------------------|--|
|                    |                                        |                                                                                                                                                                                                                |                          | DRAWN: C.B                           |            | DATE: JAN. 01/2019 |  |
|                    |                                        |                                                                                                                                                                                                                |                          | CHECKED:                             |            | DATE:              |  |
|                    | EDAC INC<br>TORONTO, ONTARIO<br>CANADA | THESE DRAWINGS AND SPECIFICATIONS<br>ARE THE PROPERTY OF EDAC INC.,AND<br>SHALL NOT BE REPRODUCED,OR COPIED<br>OR USED AS THE BASIS FOR THE<br>MANUFACTURE OR SALE OF APPARATUS<br>WITHOUT WRITTEN PERMISSION. | SCALE: (IN C.A.D. 1      | l:1)                                 | SHEET 1 OF | 2                  |  |
|                    |                                        |                                                                                                                                                                                                                | DRAWING NUMBER: 630-25W3 |                                      | 3640-4N5   | ISSUE              |  |
| YOUR CONNECTION TO | QUALITY & SERVICE                      |                                                                                                                                                                                                                | PART NUMBER:             | 630-25W3                             | 3640-4N5   | 1                  |  |