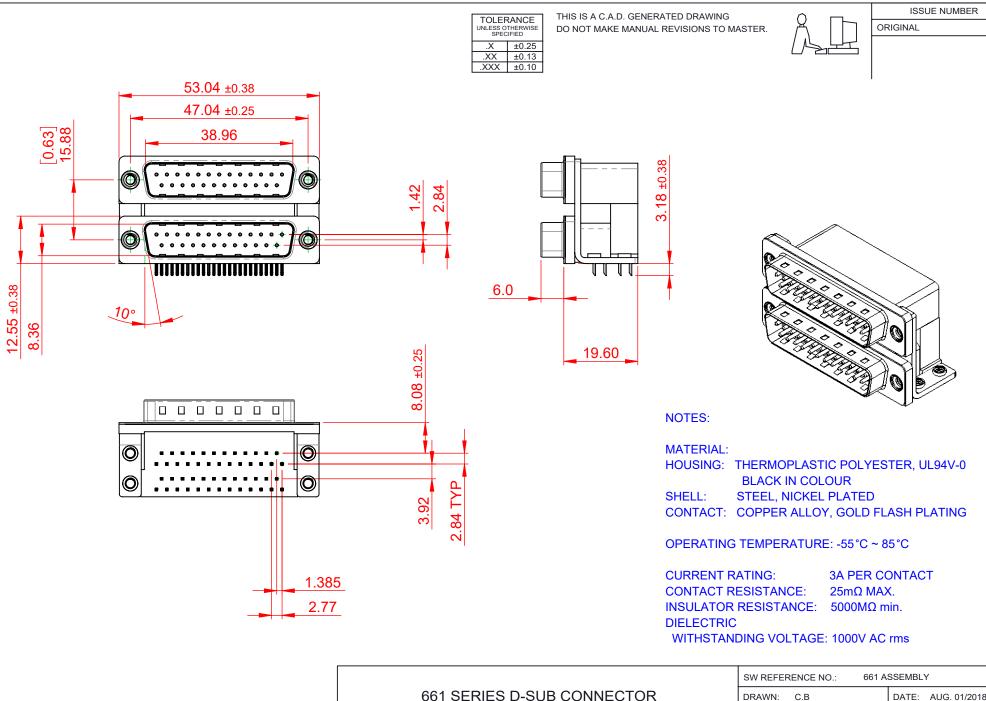

| SW REFERENCE NO.: 661 ASSEMBLY  |                    |
|---------------------------------|--------------------|
| DRAWN: C.B                      | DATE: AUG. 01/2018 |
| CHECKED:                        | DATE:              |
| SCALE: 1:1                      | SHEET 1 OF 1       |
| DBAWING NUMBER: 661 025 264 052 |                    |

DRAWING NUMBER: 661-025-264-052 ISSUE PART NUMBER: 661-025-264-052