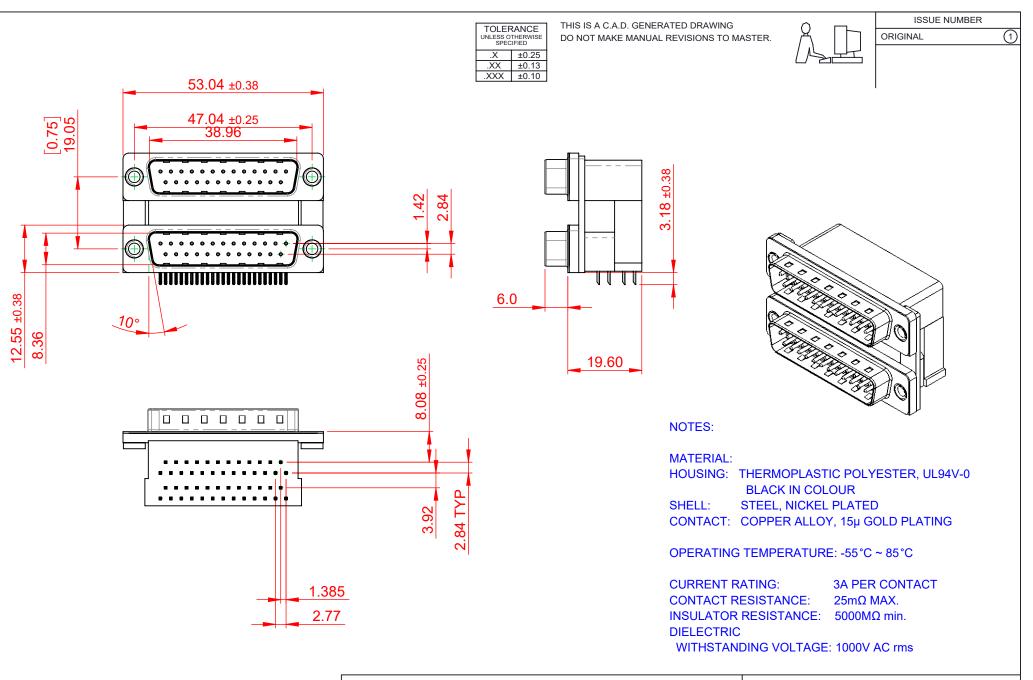

|                        | 661 SERIES D-SUB CONNECTOR           |                                                                                                                                       | SW REFERENCE NO.: 661 ASSEMBLY |           |                |       |
|------------------------|--------------------------------------|---------------------------------------------------------------------------------------------------------------------------------------|--------------------------------|-----------|----------------|-------|
|                        |                                      |                                                                                                                                       | DRAWN: C.B                     |           | DATE: AUG. 01/ | 2018  |
|                        |                                      |                                                                                                                                       | CHECKED:                       |           | DATE:          |       |
| FORMS TO               | EDAC INC                             | THESE DRAWINGS AND SPECIFICATIONS<br>ARE THE PROPERTY OF EDAC INC.,AND                                                                | SCALE: 1:1                     |           | SHEET 1 O      | = 1   |
| IRECTIVES<br>MPLIANCY. | YOUR CONNECTION TO QUALITY & SERVICE | SHALL NOT BE REPRODUCED, OR COPIED<br>OR USED AS THE BASIS FOR THE<br>MANUFACTURE OR SALE OF APPARATUS<br>WITHOUT WRITTEN PERMISSION. | DRAWING NUMBER: 661-025-       |           | 364-007        | ISSUE |
|                        |                                      |                                                                                                                                       | PART NUMBER:                   | 661-025-3 | 364-007        | 1     |