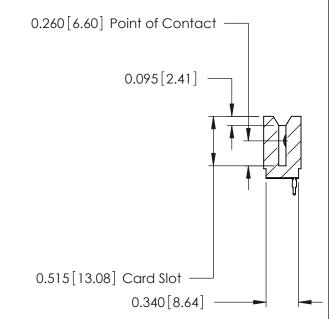

ISSUE NUMBER

ORIGINAL

Contact Information
520-P.C. Tail, Regular Point - Tail LG.=.175(4.45)
.125" (3.18mm) Contact Spacing x .250" (6.35mm) Row Spacing

ACAD REFERENCE NO. 746 Series Ultra-Mate Card Edge Connector - Press Fit DRAWN: Part Number: 746-029-520-106 CHECKED: **EDAC INC** THESE DRAWINGS AND SPECIFICATIONS ARE THE PROPERTY OF EDAC INC.,AND TORONTO, ONTARIO SHALL NOT BE REPRODUCED, OR COPIED CANADA