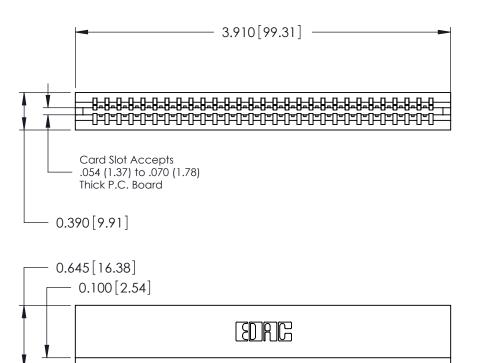

ISSUE NUMBER

ORIGINAL

Contact Information
520-P.C. Tail, Regular Point - Tail LG.=.175(4.45)
.125" (3.18mm) Contact Spacing x .250" (6.35mm) Row Spacing

ACAD REFERENCE NO. 746 Series Ultra-Mate Card Edge Connector - Press Fit DRAWN: Part Number: 746-029-520-106 CHECKED: **EDAC INC** THESE DRAWINGS AND SPECIFICATIONS ARE THE PROPERTY OF EDAC INC.,AND TORONTO, ONTARIO SHALL NOT BE REPRODUCED, OR COPIED CANADA