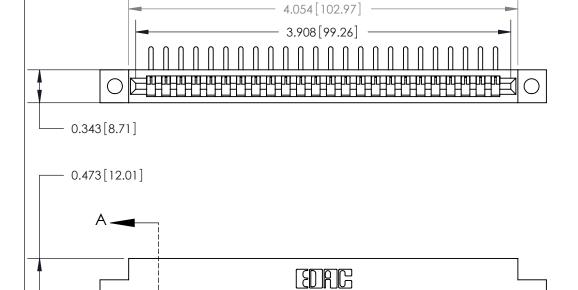

## **Contact Detail**

90 Degree Bend (Code 527 Contacts)

.156 [3.96] Contact Spacing x .200 [5.08] Row Spacing

SECTION A-A .095 [2.41] Point of Contact (Measured from bottom of Card Slot) Card Slot Accepts .054 [1.37] to .070 [1.78] Thick P.C. Board

**See Accompanying Page for:** 

**Contact Bend Details** 

807/857 Series High Temp Card Edge Connector Part Number: 807-024-559-102

| ACAD REFERENCE NO. 807 ENG MASTER |                  |
|-----------------------------------|------------------|
| DRAWN: J.LEE                      | DATE: AUG. 11/09 |
| CHECKED:                          | DATE:            |
| SCALE: NTS                        | SHEET 1 OF 2     |
| DRAWING NUMBER                    | ISSUE            |