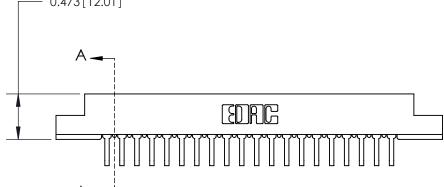

**Mounting Option** 

#4-40 Unified Threaded Inserts

**Contact Bend Details** 

807/857 Series High Temp Card Edge Connector Part Number: 807-040-458-208

YOUR CONNECTION TO QUALITY & SERVICE

| ACAD REFERENCE NO. 807 ENG MASTER |                  |
|-----------------------------------|------------------|
| DRAWN: J.LEE                      | DATE: AUG. 11/09 |
| CHECKED:                          | DATE:            |
| SCALE: NTS                        | SHEET 1 OF 2     |
| DRAWING NUMBER                    | ISSUE            |