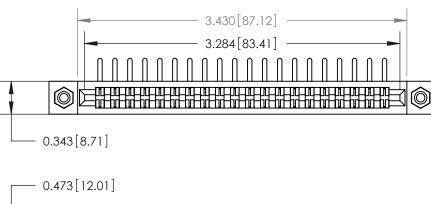

**Mounting Option** 

#4-40 Unified Threaded Inserts

**Contact Bend Details** 

807/857 Series High Temp Card Edge Connector Part Number: 807-040-458-208

YOUR CONNECTION TO QUALITY & SERVICE

| ACAD REFERENCE NO. 807 ENG MASTER |                  |
|-----------------------------------|------------------|
| DRAWN: J.LEE                      | DATE: AUG. 11/09 |
| CHECKED:                          | DATE:            |
| SCALE: NTS                        | SHEET 1 OF 2     |
| DRAWING NUMBER                    | ISSUE            |