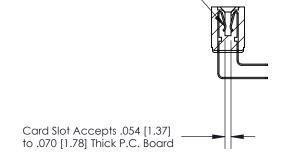

## **Contact Detail**

90 Degree Bend (Code 522 and 540 Contacts)

.156 [3.96] Contact Spacing x .200 [5.08] Row Spacing

**SECTION A-A** 

.095 [2.41] Point of Contact (Measured from bottom of Card Slot)

**See Accompanying Page for:** 

**Contact Bend Details** 

807/857 Series High Temp Card Edge Connector Part Number: 807-040-458-208

YOUR CONNECTION TO QUALITY & SERVICE

| ACAD REFERENCE NO. 807 ENG MASTER |                  |
|-----------------------------------|------------------|
| DRAWN: J.LEE                      | DATE: AUG. 11/09 |
| CHECKED:                          | DATE:            |
| SCALE: NTS                        | SHEET 1 OF 2     |
| DRAWING NUMBER                    | ISSUE            |