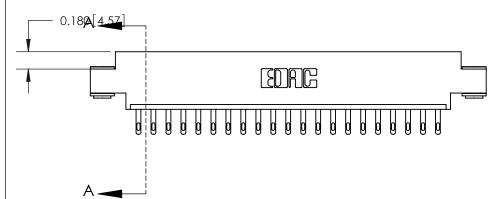

## See Accompanying Page for:

**Bend Detail** 

**Mounting Options** 

833 Series High Temp Card Edge Connector Part Number: 833-021-500-603

**EDAC INC** TORONTO, ONTARIO CANADA

THESE DRAWINGS AND SPECIFICATIONS ARE THE PROPERTY OF EDAC INC.,AND SHALL NOT BE REPRODUCED, OR COPIED OR USED AS THE BASIS FOR THE MANUFACTURE OR SALE OF APPARATUS WITHOUT WRITTEN PERMISSION.