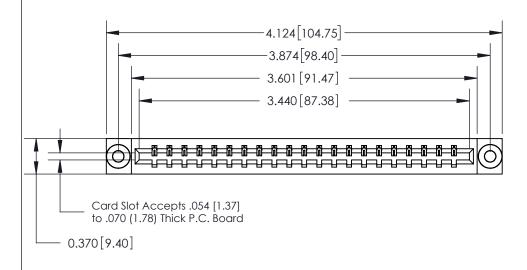

ORIGINAL

SECTION A-A 0.388 [9.86] Card Slot .160 [4.06] Point of Contact-

## See Accompanying Page for:

**Bend Detail** 

**Mounting Options** 

833 Series High Temp Card Edge Connector Part Number: 833-021-500-603

**EDAC INC** TORONTO, ONTARIO CANADA

THESE DRAWINGS AND SPECIFICATIONS ARE THE PROPERTY OF EDAC INC.,AND SHALL NOT BE REPRODUCED, OR COPIED OR USED AS THE BASIS FOR THE MANUFACTURE OR SALE OF APPARATUS WITHOUT WRITTEN PERMISSION.