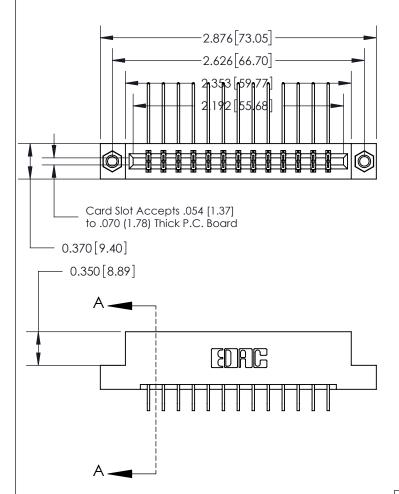

| 833 | Series High Temp Card Edge Connector |
|-----|--------------------------------------|
| Ра  | t Number: 833-026-559-207            |

EDAC INC TORONTO, ONTARIO CANADA

THESE DRAWINGS AND SPECIFICATIONS ARE THE PROPERTY OF EDAC INC.,AND SHALL NOT BE REPRODUCED,OR COPIED OR USED AS THE BASIS FOR THE MANUFACTURE OR SALE OF APPARATUS WITHOUT WRITTEN PERMISSION.

| ACAD REFERENCE NO. | 833 ENG MASTER   |  |  |
|--------------------|------------------|--|--|
| DRAWN: J.LEE       | DATE: OCT. 14/09 |  |  |
| CHECKED:           | DATE:            |  |  |
| SCALE: NTS         | SHEET 1 OF 3     |  |  |
| DRAWING NUMBER     | ISSUE            |  |  |
| 833 Assembly       | 1                |  |  |