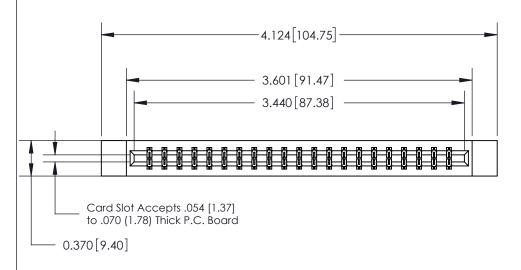

## **See Accompanying Page for:**

- **Bend Detail**
- **Mounting Options**

833 Series High Temp Card Edge Connector Part Number: 833-042-540-812

**EDAC INC** TORONTO, ONTARIO CANADA

THESE DRAWINGS AND SPECIFICATIONS ARE THE PROPERTY OF EDAC INC.,AND SHALL NOT BE REPRODUCED, OR COPIED OR USED AS THE BASIS FOR THE MANUFACTURE OR SALE OF APPARATUS WITHOUT WRITTEN PERMISSION.

| ACAD REFERENCE NO. | 833 ENG MASTER   |  |  |
|--------------------|------------------|--|--|
| DRAWN: J.LEE       | DATE: OCT. 14/09 |  |  |
| CHECKED:           | DATE:            |  |  |
| SCALE: NTS         | SHEET 1 OF 3     |  |  |
| DRAWING NUMBER     | ISSUE            |  |  |
| 833 Assembly       | 1                |  |  |