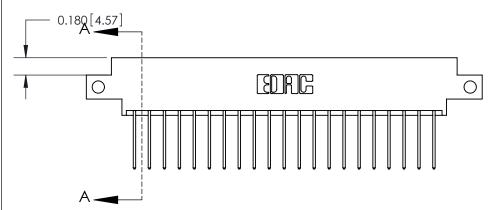

## **See Accompanying Page for:**

- **Bend Detail**
- **Mounting Options**

833 Series High Temp Card Edge Connector Part Number: 833-042-540-812

**EDAC INC** TORONTO, ONTARIO CANADA

THESE DRAWINGS AND SPECIFICATIONS ARE THE PROPERTY OF EDAC INC.,AND SHALL NOT BE REPRODUCED, OR COPIED OR USED AS THE BASIS FOR THE MANUFACTURE OR SALE OF APPARATUS WITHOUT WRITTEN PERMISSION.

| ACAD REFERENCE NO. | 833 ENG MASTER   |  |  |
|--------------------|------------------|--|--|
| DRAWN: J.LEE       | DATE: OCT. 14/09 |  |  |
| CHECKED:           | DATE:            |  |  |
| SCALE: NTS         | SHEET 1 OF 3     |  |  |
| DRAWING NUMBER     | ISSUE            |  |  |
| 833 Assembly       | 1                |  |  |