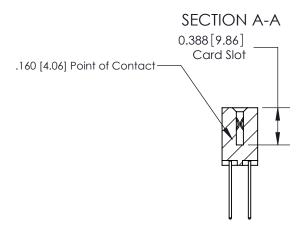

## **Contact Detail**

540-Wire Wrap .025 Sq.(0.64 Sq.) - Tail LG=.560(14.22)

.156 [3.96] Contact Spacing x .200 [5.08] Row Spacing

THIS IS A C.A.D. GENERATED DRAWING DO NOT MAKE MANUAL REVISIONS TO MASTER.